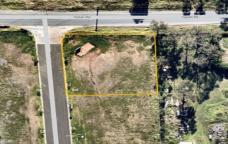

## 1 Kennedy Drive Yallah NSW

- \* Brand New Industrial Warehouse with Office Space
- \* Warehouse Space 404m2 plus Mezzanine 94m2
- \* 3 phase power 125 amps per Phase
- \* Drive in, Drive out with two roller door access
- \* Amenities and onsite parking and a fulyl secured site.
- \* Ideal location in Industrial development in Yallah
- \* Expected Completion Q4 2024