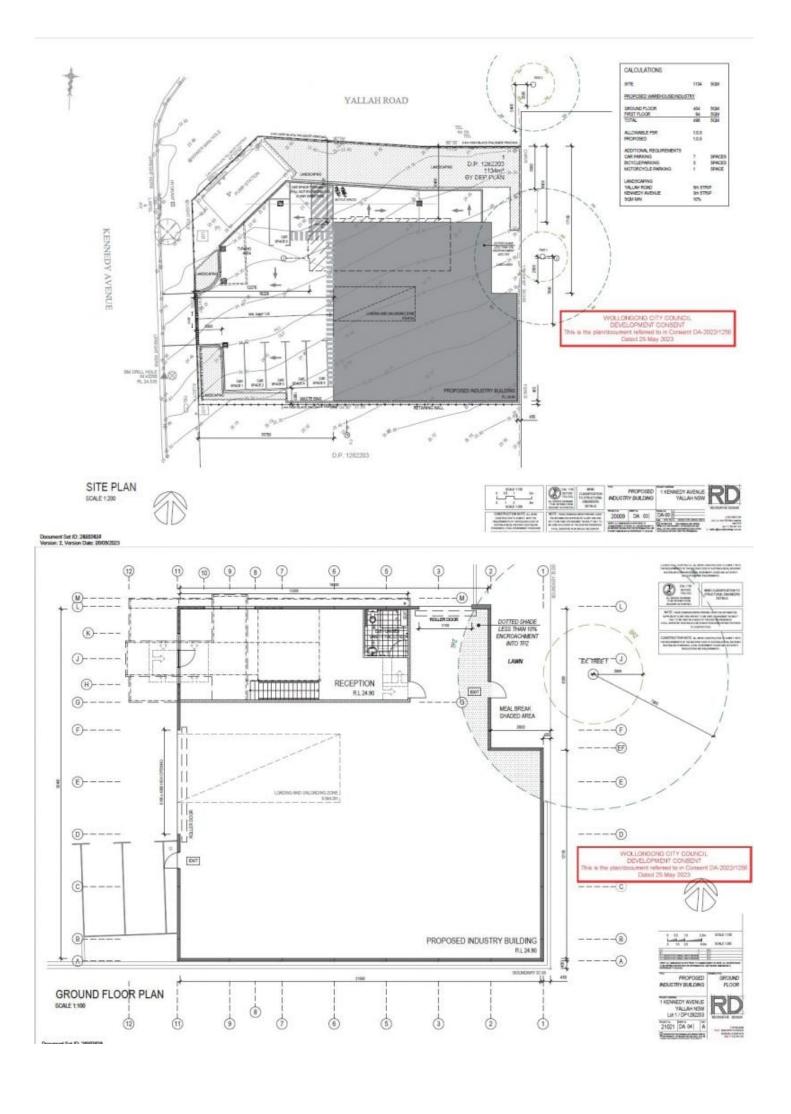

## 1 Kennedy Drive Yallah NSW

- \* Brand New Industrial Warehouse with Office Space
- \* Warehouse Space 404m2 plus Mezzanine 94m2
- \* 3 phase power 125 amps per Phase
- \* Drive in, Drive out with two roller door access
- \* Amenities and onsite parking and a fulyl secured site.
- \* Ideal location in Industrial development in Yallah
- \* Expected Completion Q4 2024