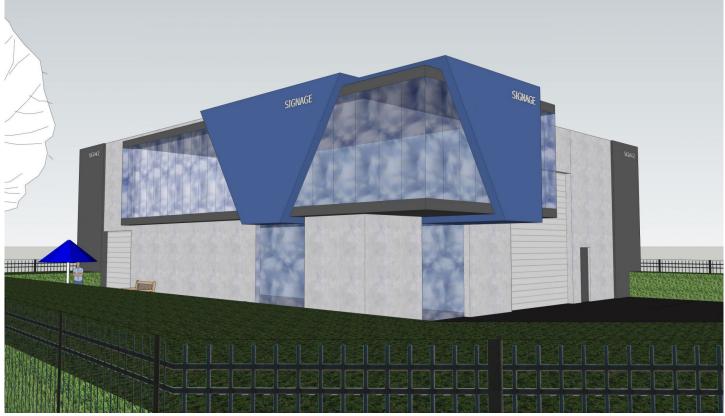

## 1 Kennedy Drive Yallah NSW

- \* Brand New Industrial Warehouse with Office Space
- \* Warehouse Space 404m2 plus Mezzanine 94m2
- \* 3 phase power 125 amps per Phase
- \* Drive in, Drive out with two roller door access
- \* Amenities and onsite parking and a fulyl secured site.
- \* Ideal location in Industrial development in Yallah
- \* Expected Completion Q4 2024