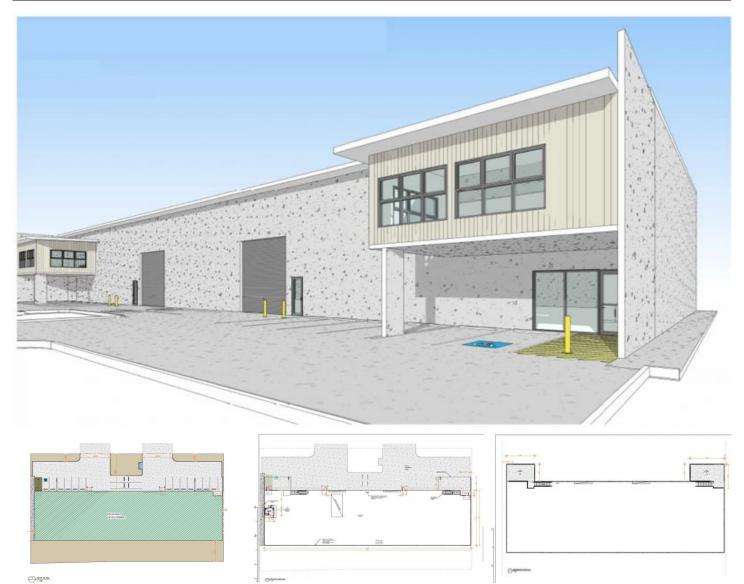

## 21 - 23 Indigo Loop Yallah NSW

- \* Set to commence construction in September 2024, with completion expect Q2 2025
- \* Single large warehouse of over 1200sqm with additional mezzanine with the potential of 83sqm.
- \* Mezzanine can be enclosed and extended as office as per requirements
- \* Modern Master Built concrete tilt up design with two high clearance rollers doors.
- \* Plenty of parking and two entry/exit points

For full version visit the website

Type : Industrial Price : P.O.A pa Building Size : 1283 sqm

View : https://www.whkcommercial.com.au/leas

e/nsw/wollongong-illawarra/yallah/comm

ercial/industrial/8065797