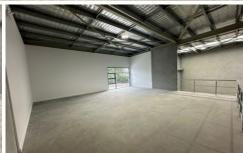

## 10/21 Doyle Avenue Unanderra NSW

- \* Brand new Gated Industrial Complex in the heart of Unanderra
- \* Total area is approximately 293sqm (184sqm warehouse
- + 109sqm mezz)
- \* Below Market rent of only \$185 per sqm +GST+OG!!
- \* Includes 3 dedicated car spaces & visitor car parking close-by
- \* Includes kitchenette and disabled toilet/shower
- \* 3 Phase power + NBN
- \* Electric roller door
- \* Construction completed Ready to Go

## U N I T 10 - MEZZANINE PLAN 19 - 23 DOYLE AVENUE, UNANDERRA LIGHT INDUSTRIAL UNITS