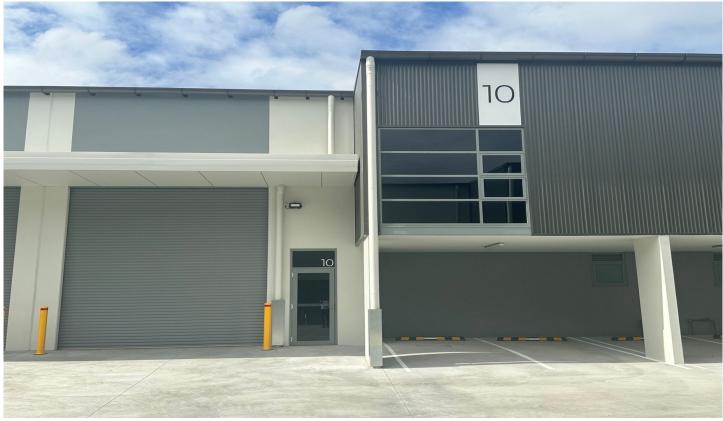

## 10/21 Doyle Avenue Unanderra NSW

- \* Brand new Gated Industrial Complex in the heart of Unanderra
- \* Total area is approximately 293sqm (184sqm warehouse
- + 109sqm mezz)
- \* Below Market rent of only \$185 per sqm +GST+OG!!
- \* Includes 3 dedicated car spaces & visitor car parking close-by
- \* Includes kitchenette and disabled toilet/shower
- \* 3 Phase power + NBN
- \* Electric roller door
- \* Construction completed Ready to Go

Type : Industrial

**Price**: \$54,205+GST+Outgoings pa

**Building Size**: 293 sqm **Land Size**: 252 sqm

View : https://www.whkcommercial.com.au/leas

e/nsw/wollongong-illawarra/unanderra/c

ommercial/industrial/8067306