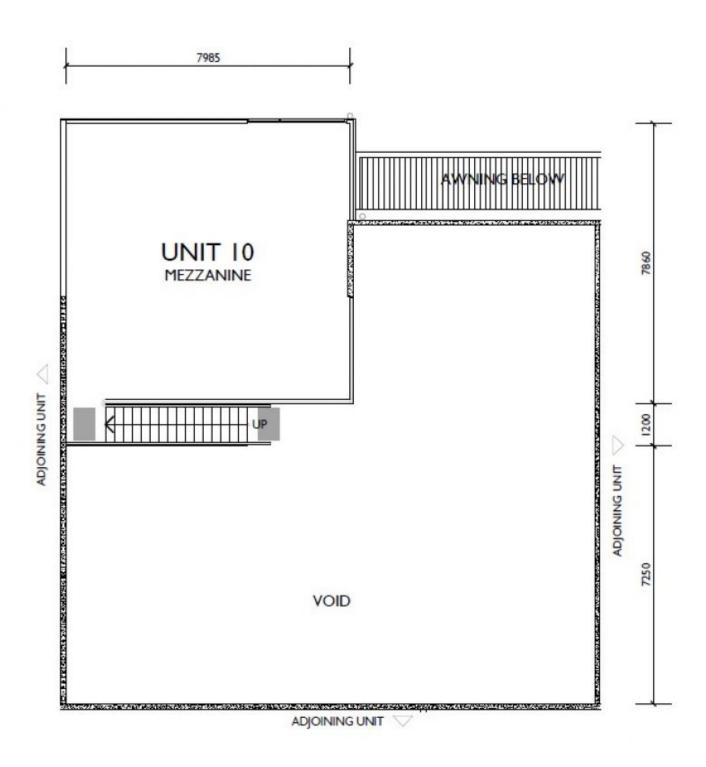

## U N I T 10 - MEZZANINE PLAN 19 - 23 DOYLE AVENUE, UNANDERRA LIGHT INDUSTRIAL UNITS