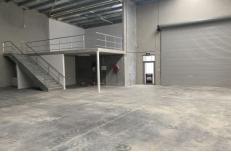

## 10/21 Doyle Avenue Unanderra NSW

- \* Brand new Gated Industrial Complex in the heart of Unanderra
- \* Total area is approximately 293sqm (184sqm warehouse
- + 109sqm mezz)
- \* Below Market rent of only \$185 per sqm +GST+OG!!
- \* Includes 3 dedicated car spaces & visitor car parking close-by
- \* Includes kitchenette and disabled toilet/shower
- \* 3 Phase power + NBN
- \* Electric roller door
- \* Construction completed Ready to Go

**Tony Moschella** 

U N I T 10 - GROUND FLOOR PLAN 19 - 23 DOYLE AVENUE, UNANDERRA LIGHT INDUSTRIAL UNITS

ADJOINING UNIT