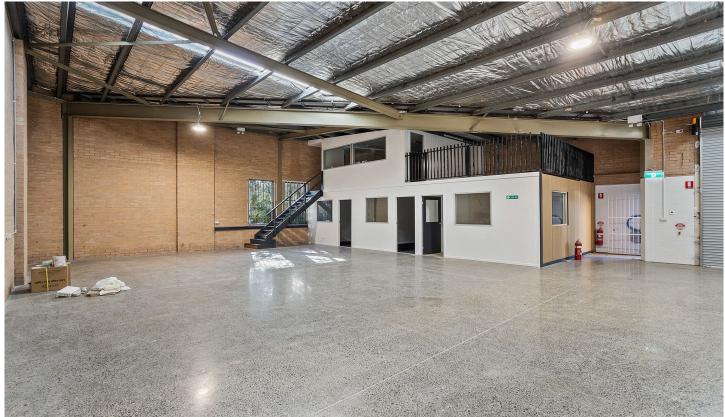

## 5/6-8 Ralph Black Drive North Wollongong NSW

- \* Centrally located Industrial Bay, approx. 205 sqm warehouse
- \* Includes office space on ground floor and first floor with partially enclosed mezz/office
- \* Off street parking available
- \* Roller door access plus 3 phase power if needed
- \* Located in centre of North Wollongong industrial estate
- \* Open plan floor space, would suit multiple businesses

Shaun Baulch 02 4229 6640

**TOP FLOOR** 

**GROUND FLOOR** 