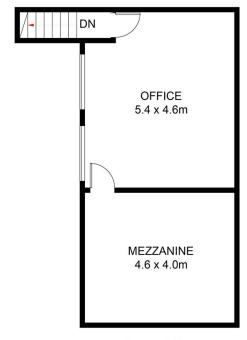

## 5/6-8 Ralph Black Drive North Wollongong NSW

- \* Centrally located Industrial Bay, approx. 205 sqm warehouse
- \* Includes office space on ground floor and first floor with partially enclosed mezz/office
- \* Off street parking available
- \* Roller door access plus 3 phase power if needed
- \* Located in centre of North Wollongong industrial estate
- \* Open plan floor space, would suit multiple businesses

Shaun Baulch 02 4229 6640

**TOP FLOOR** 

**GROUND FLOOR** 