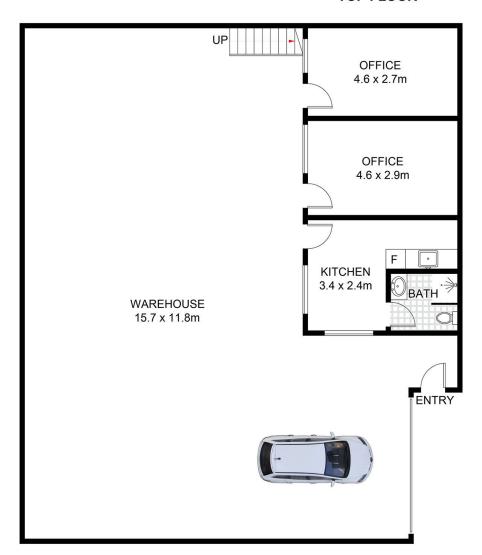

## 5/6-8 Ralph Black Drive North Wollongong NSW

- \* Centrally located Industrial Bay, approx. 205 sqm warehouse
- \* Includes office space on ground floor and first floor with partially enclosed mezz/office
- \* Off street parking available
- \* Roller door access plus 3 phase power if needed
- \* Located in centre of North Wollongong industrial estate
- \* Open plan floor space, would suit multiple businesses

Shaun Baulch 02 4229 6640

**TOP FLOOR** 

**GROUND FLOOR** 