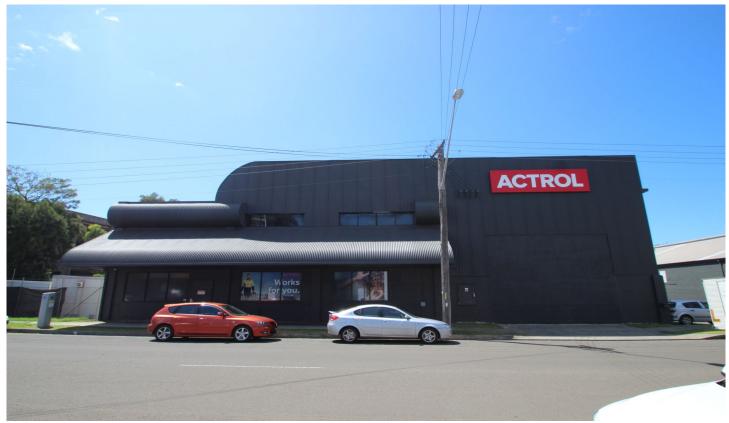

## 21 Kenny Street Wollongong NSW

- \* Freestanding single building of over 1000sqm located on the fringe of Wollongong CBD
- \* Consists of showroom, offices, warehouse space and amenities, including male/female and disabled facilities and kitchen
- \* High clearance roller door at side with high internal warehouse clearance
- \* Off-street parking for staff/visitors up to six, close proximity to council parking facilities
- \* Short term lease available

For full version visit the website

Type : Industrial

**Price** : \$180,000 + GST + OGS pa

Building Size: 1090 sqm

View: https://www.whkcommercial.com.au/leas

e/nsw/wollongong-illawarra/wollongong/

commercial/industrial/8068413