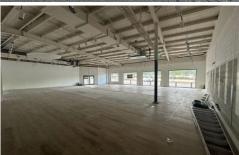

## 2b/3 Burra Place Shellharbour NSW

\* 280 sqm Retail / Office Space

\* Ideal location in Shellharbour bulky goods precinct

\* High exposure location with excellent signage

\* Excellent parking available in adjoining council carpark

\* Cold shell ready for Fit out or Fit out can be done subject to lease terms

\* Access to private amenities through common area

Type : Retail

**Price**: \$90,000 + GSt + OGS pa

**Building Size**: 280 sqm **Land Size**: 280 sqm