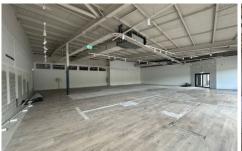

## 2b/3 Burra Place Shellharbour NSW

\* 280 sqm Retail / Office Space

\* Ideal location in Shellharbour bulky goods precinct

\* High exposure location with excellent signage

\* Excellent parking available in adjoining council carpark

\* Cold shell ready for Fit out or Fit out can be done subject to lease terms

\* Access to private amenities through common area

Type : Retail

**Price**: \$90,000 + GSt + OGS pa

**Building Size**: 280 sqm **Land Size**: 280 sqm