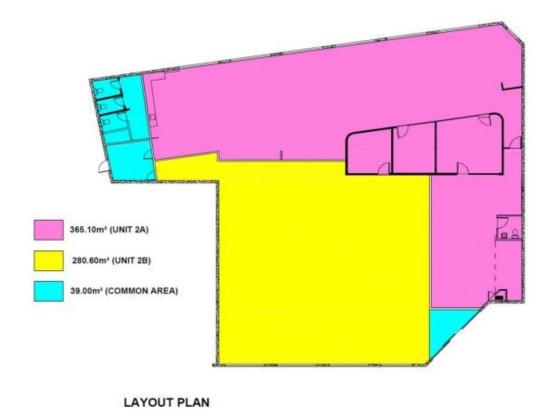

## 2b/3 Burra Place Shellharbour NSW

\* 280 sqm Retail / Office Space

\* Ideal location in Shellharbour bulky goods precinct

\* High exposure location with excellent signage

\* Excellent parking available in adjoining council carpark

\* Cold shell ready for Fit out or Fit out can be done subject to lease terms

\* Access to private amenities through common area

Type : Retail

**Price**: \$90,000 + GSt + OGS pa

**Building Size**: 280 sqm **Land Size**: 280 sqm