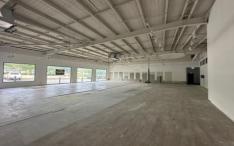

## 2b/3 Burra Place Shellharbour NSW

\* 280 sqm Retail / Office Space

\* Ideal location in Shellharbour bulky goods precinct

\* High exposure location with excellent signage

\* Excellent parking available in adjoining council carpark

\* Cold shell ready for Fit out or Fit out can be done subject to lease terms

\* Access to private amenities through common area

Type : Retail

**Price**: \$90,000 + GSt + OGS pa

**Building Size**: 280 sqm **Land Size**: 280 sqm