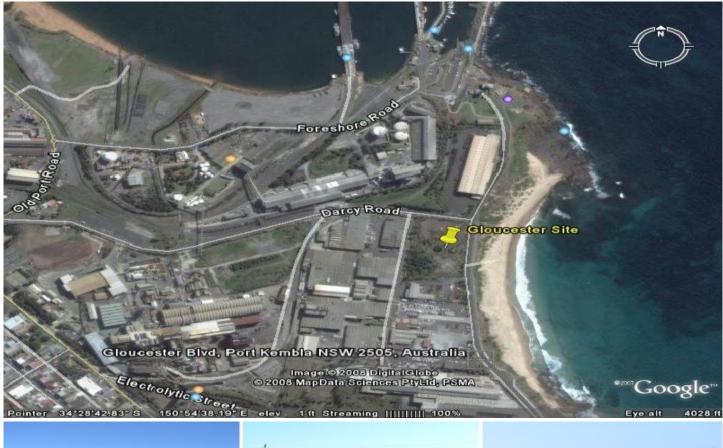

- \* Potential to build 5000 10000sqm warehouse
- \* Over head crane available
- \* Total yard area 20000sqm
- \* Zoned Heavy Industrial allowing 24hrs access on site and operation
- \* Located in the centre of Port Kembla's industrial area
- \* Nearby Port Harbour and BHP
- \* Level site easy access to freeway
- \* Rental component will be subject to size of the building and its

specifications ranging from \$100-\$120 per sqm

\* Call today for more details

Type : Industrial Building Size : 10000 sqm Land Size : 20000 sqm

View : https://www.whkcommercial.com.au/leas e/nsw/wollongong-illawarra/port-kembla/