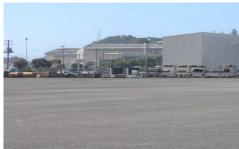

- \* Potential to build 5000 10000sqm warehouse
- \* Over head crane available
- \* Total yard area 20000sqm
- \* Zoned Heavy Industrial allowing 24hrs access on site and operation
- \* Located in the centre of Port Kembla's industrial area
- \* Nearby Port Harbour and BHP
- \* Level site easy access to freeway
- \* Rental component will be subject to size of the building and its

specifications ranging from \$100-\$120 per sqm

\* Call today for more details

Type : Industrial Building Size : 10000 sqm Land Size : 20000 sqm

View : https://www.whkcommercial.com.au/leas e/nsw/wollongong-illawarra/port-kembla/