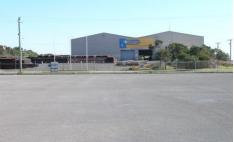

- \* Potential to build 5000 10000sqm warehouse
- \* Over head crane available
- \* Total yard area 20000sqm
- \* Zoned Heavy Industrial allowing 24hrs access on site and operation
- \* Located in the centre of Port Kembla's industrial area
- \* Nearby Port Harbour and BHP
- \* Level site easy access to freeway
- \* Rental component will be subject to size of the building and its

specifications ranging from \$100-\$120 per sqm

\* Call today for more details

Type : Industrial Building Size : 10000 sqm Land Size : 20000 sqm

View : https://www.whkcommercial.com.au/leas e/nsw/wollongong-illawarra/port-kembla/