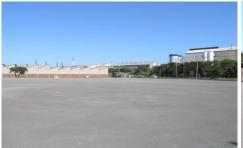

- \* Potential to build 5000 10000sqm warehouse
- \* Over head crane available
- \* Total yard area 20000sqm
- \* Zoned Heavy Industrial allowing 24hrs access on site and operation
- \* Located in the centre of Port Kembla's industrial area
- \* Nearby Port Harbour and BHP
- \* Level site easy access to freeway
- \* Rental component will be subject to size of the building and its

specifications ranging from \$100-\$120 per sqm

\* Call today for more details

Type : Industrial Building Size : 10000 sqm Land Size : 20000 sqm

View : https://www.whkcommercial.com.au/leas e/nsw/wollongong-illawarra/port-kembla/