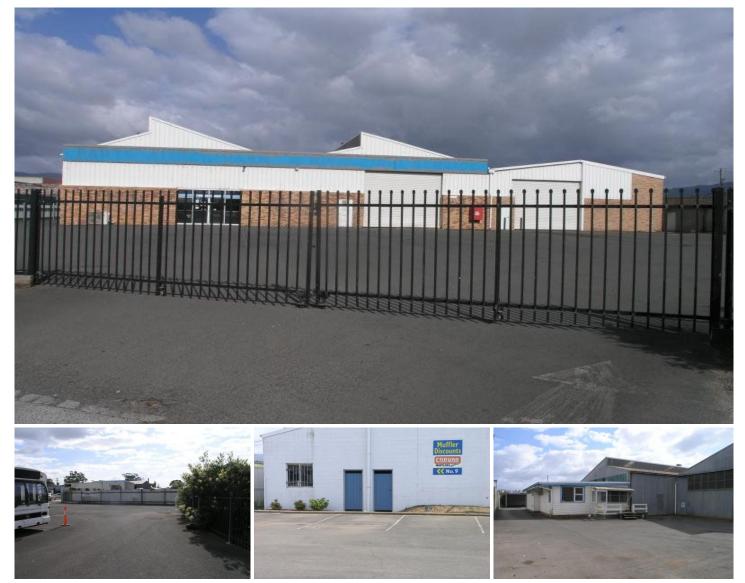

## 2 Mye Place ALBION PARK RAIL NSW

This property is in the centre of Albion Park Rail's Industrial Precinct, amongst major car dealers and franchise groups. Previous use was Mitsubishi Service Centre. The site is over 4000sqm with building approx. 2,400sqm, includes wash bay and offices. Two street access, includes Princes Highway. Very well priced. Motivated vendor. CALL TODAY

Type Building Size : 2430 sqm Land Size View

- : Industrial
- : 4302 sqm
- : https://www.whkcommercial.com.au/leas e/nsw/wollongong-illawarra/albion-park-r ail/commercial/industrial/8069522

Harry Stefanou 02 4229 6640