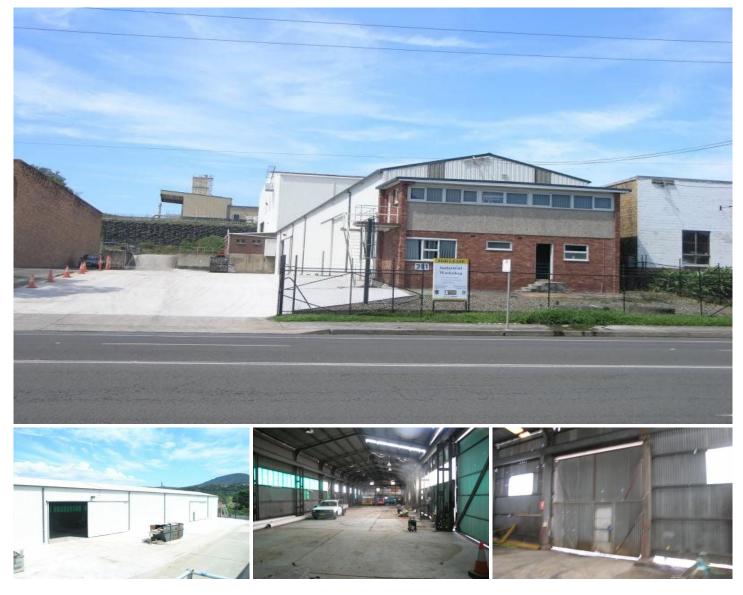

## 281 Princes Highway UNANDERRA NSW

Excellent highway exposure, with good off-street parking. Warehouse consists of 500sqm plus 60sqm of office/amenities. Easy access to Distributor & located in the centre of Unanderra's Industrial Precinct. Includes 3-phase power and potential for overhead crane, subject to tenancy. Refurbished sheeting throughout. Great opportunity.