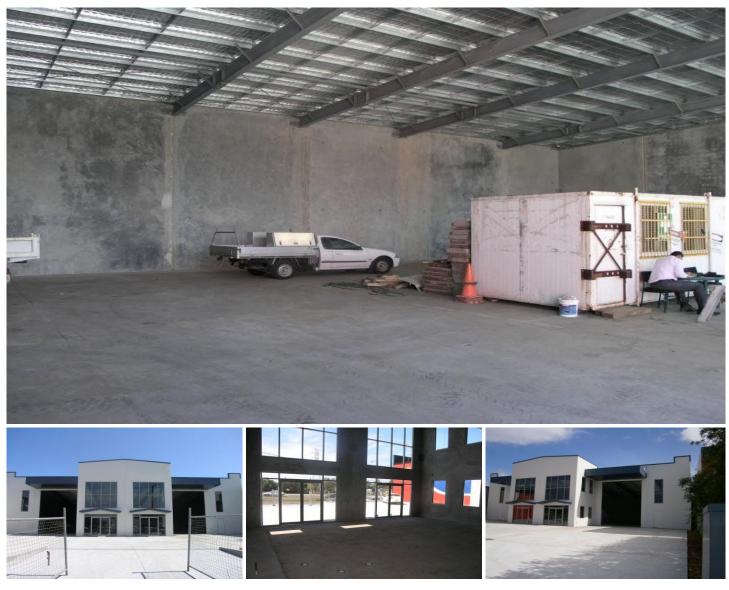

## 69-71 Five Islands Road CRINGILA NSW

Modern plan warehouse/showroom, Approx 617sqm.

High roller door access with internal height of 6metres, Great exposure to Five Islands Road.

Excellent off street parking for 10 vehicles. Great location, potential for retail or warehouse usage

Potential for 2 story office space if needed. Very Motivated Landlords, leasing encintives for long term tenant.

Potential to divide building - Call to discuss