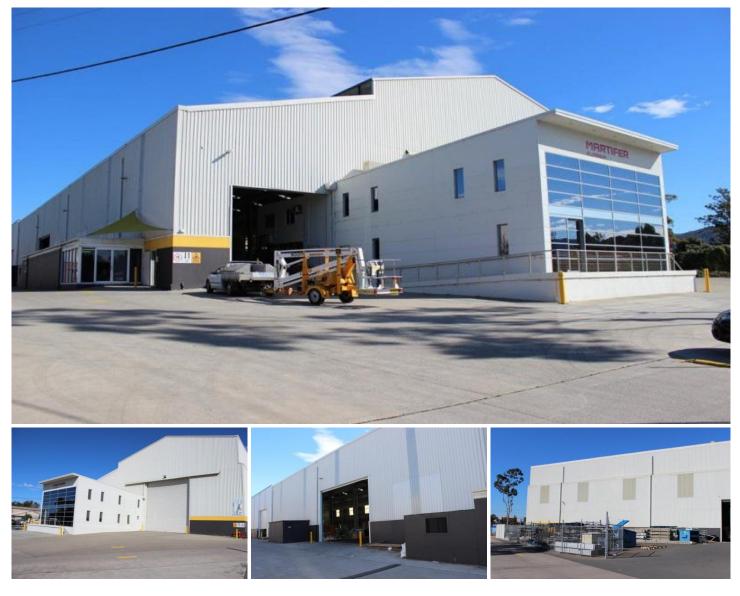

## 1/238-246 Berkeley Road UNANDERRA NSW

Excellent opportunity to lease this Industrial Workshop, warehouse area 3552sqm and office area over 2-floors approx 362sqm. Consisting of 2 cranes (1 x 25 tonne and 1 x 10 tonne crane), loads of power also. Multiple roller door access points, great semi and b-double access to site. Warehouse height approx. 15 meters. Located in the center of Unanderra's Industrial Estate, 30+ off-street parking spaces available.

30 🚘

Туре Building Size : 3914 sqm Land Size View

: Industrial

: 56000 sqm

: https://www.whkcommercial.com.au/leas e/nsw/wollongong-illawarra/unanderra/c ommercial/industrial/8069542

Harry Stefanou 02 4229 6640