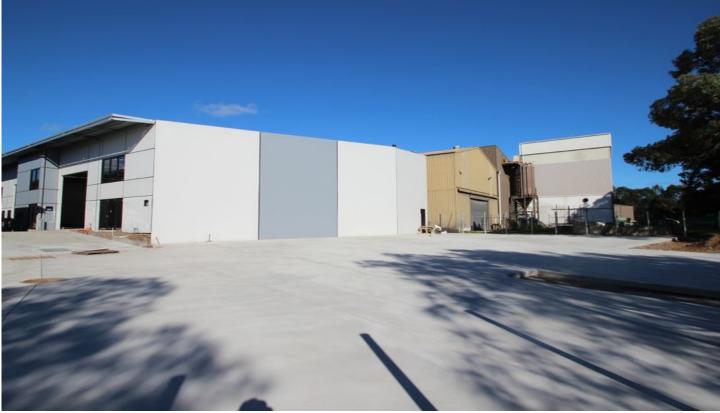

## 9/24 Rivulet Crescent ALBION PARK RAIL NSW

- \* New Industrial bay with an area of 245sqm
- \* High roller door access
- \* Includes 3 phase power throughout
- \* Tilt up panels / Off street parking
- \* Easy access to the Distributor North and South
- \* Additional Warehouses available
- \* Call for now for more information!!!