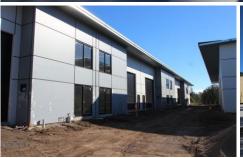

## 9/24 Rivulet Crescent ALBION PARK RAIL NSW

- \* New Industrial bay with an area of 245sqm
- \* High roller door access
- \* Includes 3 phase power throughout
- \* Tilt up panels / Off street parking
- \* Easy access to the Distributor North and South
- \* Additional Warehouses available
- \* Call for now for more information!!!