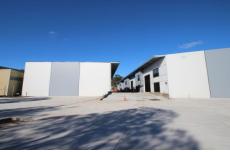

## 9/24 Rivulet Crescent ALBION PARK RAIL NSW

- \* New Industrial bay with an area of 245sqm
- \* High roller door access
- \* Includes 3 phase power throughout
- \* Tilt up panels / Off street parking
- \* Easy access to the Distributor North and South
- \* Additional Warehouses available
- \* Call for now for more information!!!