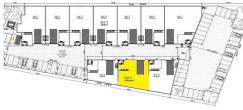

## 9/24 Rivulet Crescent ALBION PARK RAIL NSW

- \* New Industrial bay with an area of 245sqm
- \* High roller door access
- \* Includes 3 phase power throughout
- \* Tilt up panels / Off street parking
- \* Easy access to the Distributor North and South
- \* Additional Warehouses available
- \* Call for now for more information!!!

3 🚘

| Type<br>Building Size | •               |
|-----------------------|-----------------|
| Land Size             | : 245 sqm       |
| View                  | : https://www.w |
|                       | e/nsw/wollong   |