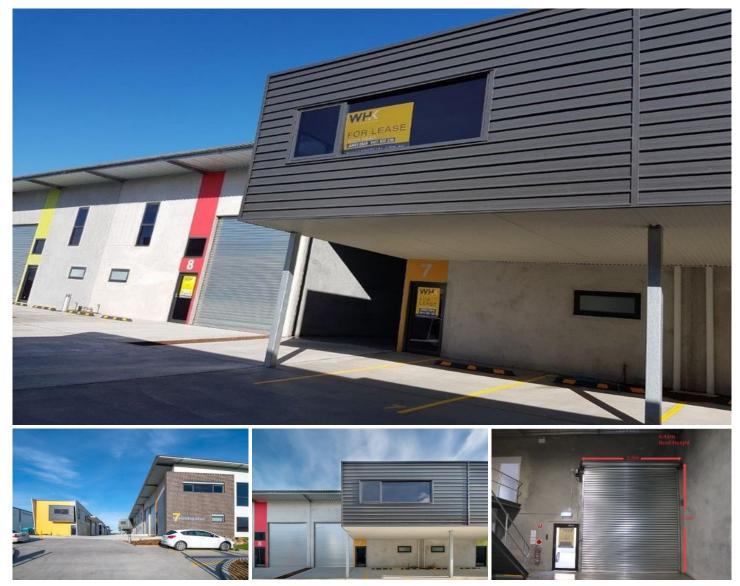

## 7/7 Investigator Drive UNANDERRA NSW

- \* Modern security gated complex \* High clearance electric roller door
- \* Close to M1 Motorway & Port Kembla
- \* Adaptable usage
- \* May be joined to unit 8

- \* 10 minutes to Wollongong CBD
  \* Large Heavy Mezzanine Level
  \* Disability Bathroom Facilities & Kitchenette
- \* 2 UNDERCOVER CAR PARKS. \* 4.5m Roller door Height, 3.5m width 6m minimum internal clearance
- \* Extensive Views From Office

Туре Building Size : 173 sqm

: Industrial

View

: https://www.whkcommercial.com.au/leas

e/nsw/wollongong-illawarra/unanderra/c ommercial/industrial/8069612