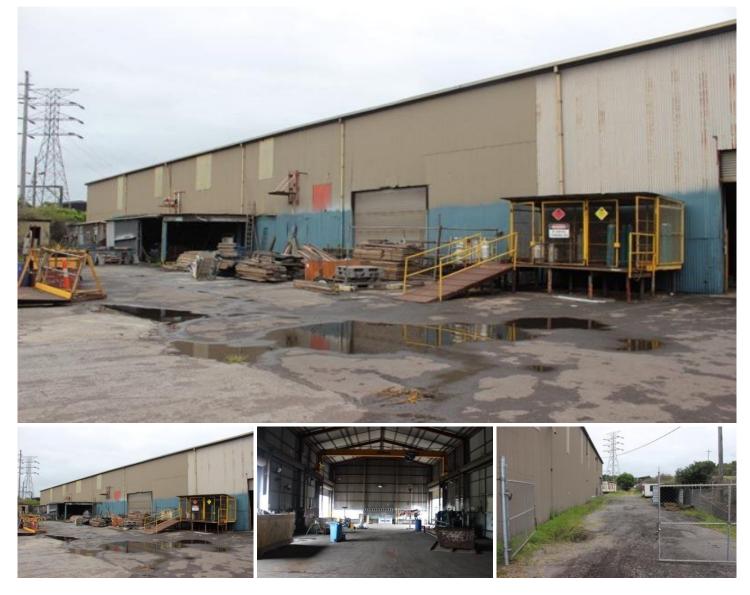

## Lot 1 Flinders Street PORT KEMBLA NSW

- Very motivated owner, looking to fully renovate and build new office

- Total warehouse size 814sqm. Includes 10-tonne overhead crane + 2-story office space of approx. 180sqm

- Also has rear yard area and separate amenities

- In close proximity to Port Kembla Harbour, Bluescope and easy access to freeway North & South.

## CALL TODAY FURTHER INFORMATION!

Type Building Size : 814 sqm Land Size

View

- : Industrial
- : 2202 sqm
- : https://www.whkcommercial.com.au/leas e/nsw/wollongong-illawarra/port-kembla/ commercial/industrial/8069614