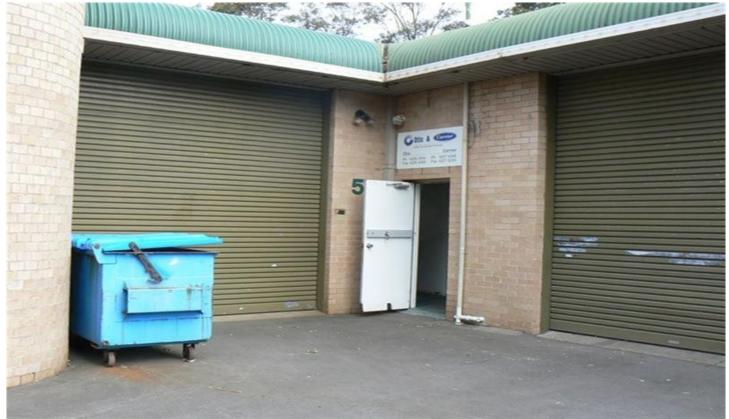

## 5/6-8 Ralph Black Drive NORTH WOLLONGONG NSW

- Centrally located Industrial Bay, approx. 150sqm warehouse
- Includes office space on ground floor and first floor approx.  $75\mbox{sqm}$
- Off street parking available
- Roller door access plus 3 phase power if needed
- Located in central of North Wollongong industrial estate
- Open plan floor space, would suit multiple businesses