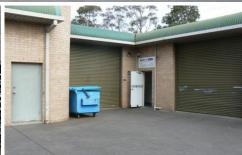

## 5/6-8 Ralph Black Drive NORTH WOLLONGONG NSW

- Centrally located Industrial Bay, approx. 150sqm warehouse
- Includes office space on ground floor and first floor approx.  $75\mbox{sqm}$
- Off street parking available
- Roller door access plus 3 phase power if needed
- Located in central of North Wollongong industrial estate
- Open plan floor space, would suit multiple businesses