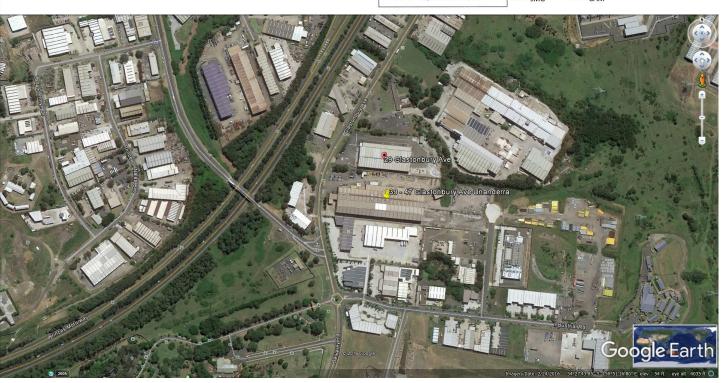

## 29 Glastonbury Avenue Unanderra NSW

- \* Modern reception, meeting rooms, boardroom & offices
- \* 2 x 20 tonne & 2 x 16 tonne overhead cranes
- \* Modern showers, change rooms and amenities
- \* Wash bay and hardstand area
- Easy access to F6 Freeway, access suitable for **B-doubles**
- \* Potential to extend warehouse if needed
- \* Excellent high voltage power with sub station
- \* TOTAL LAND AREA 15,600sqm
- \* Call today to inspect