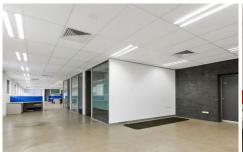

## 29 Glastonbury Avenue Unanderra NSW

- \* Modern reception, meeting rooms, boardroom & offices
- \* 2 x 20 tonne & 2 x 16 tonne overhead cranes
- \* Modern showers, change rooms and amenities
- \* Wash bay and hardstand area
- Easy access to F6 Freeway, access suitable for **B-doubles**
- \* Potential to extend warehouse if needed
- \* Excellent high voltage power with sub station
- \* TOTAL LAND AREA 15,600sqm
- \* Call today to inspect