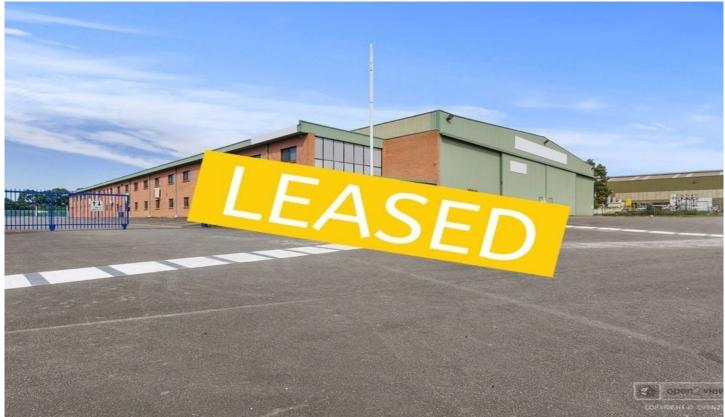

## 29 Glastonbury Avenue Unanderra NSW

- \* Modern reception, meeting rooms, boardroom & offices
- \* 2 x 20 tonne & 2 x 16 tonne overhead cranes
- \* Modern showers, change rooms and amenities
- \* Wash bay and hardstand area
- Easy access to F6 Freeway, access suitable for **B-doubles**
- \* Potential to extend warehouse if needed
- \* Excellent high voltage power with sub station
- \* TOTAL LAND AREA 15,600sqm
- \* Call today to inspect