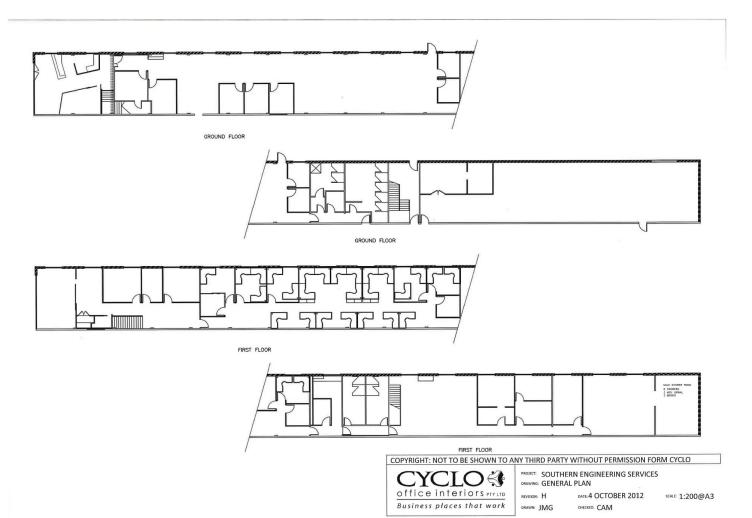

## 29 Glastonbury Avenue Unanderra NSW

- \* Modern reception, meeting rooms, boardroom & offices
- \* 2 x 20 tonne & 2 x 16 tonne overhead cranes
- \* Modern showers, change rooms and amenities
- \* Wash bay and hardstand area
- Easy access to F6 Freeway, access suitable for **B-doubles**
- \* Potential to extend warehouse if needed
- \* Excellent high voltage power with sub station
- \* TOTAL LAND AREA 15,600sqm
- \* Call today to inspect