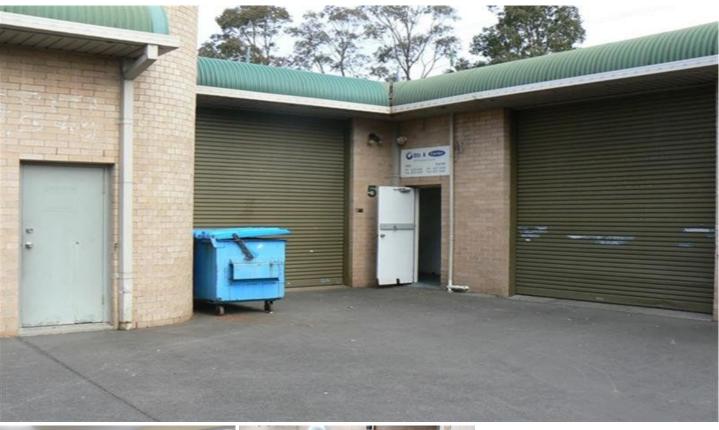

5/6-8 Ralph Black Drive NORTH WOLLONGONG NSW

2 🚘

- Centrally located Industrial Bay, approx. 150sqm warehouse

- Includes office space on ground floor and first floor

- Off street parking available
- Roller door access plus 3 phase power if needed
- Located in centre of North Wollongong industrial estate
- Open plan floor space, would suit multiple businesses - Available date: 10/09/2015
- CALL TODAY FOR FURTHER INFORMATION!