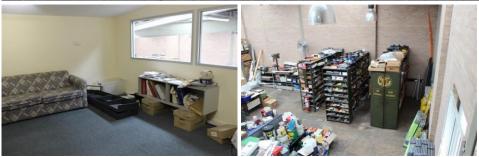

5/6-8 Ralph Black Drive NORTH WOLLONGONG NSW

2 🚘

- Centrally located Industrial Bay, approx. 150sqm warehouse

- Includes office space on ground floor and first floor

- Off street parking available
- Roller door access plus 3 phase power if needed
- Located in centre of North Wollongong industrial estate
- Open plan floor space, would suit multiple businesses - Available date: 10/09/2015
- CALL TODAY FOR FURTHER INFORMATION!