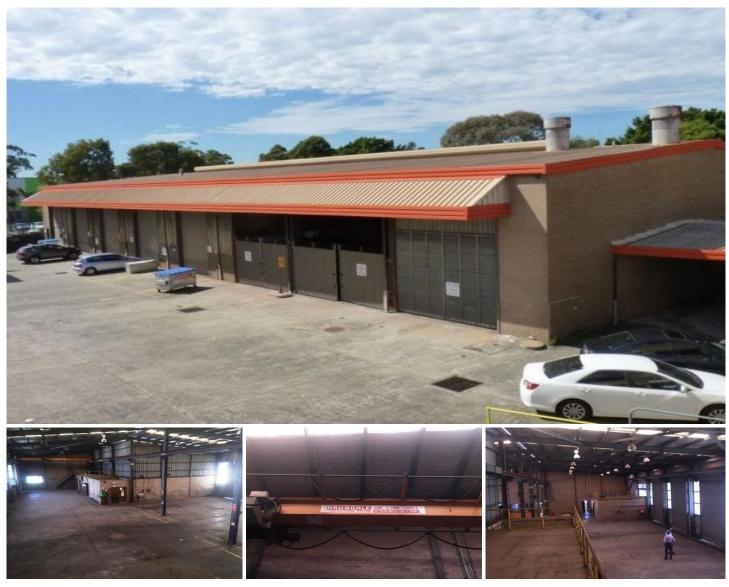

## 2 Bridge Street CONISTON NSW

6 🚘

- 1,400 sqm high clearance warehouse
- Situated a stone's throw away from Bluescope and CBD
- 5 tonne gantry crane and multiple roller door access
- Property can be divided into smaller areas of approx. 500 sqm each
- Onsite parking and 3 phase power
- Would suit a variety of businesses