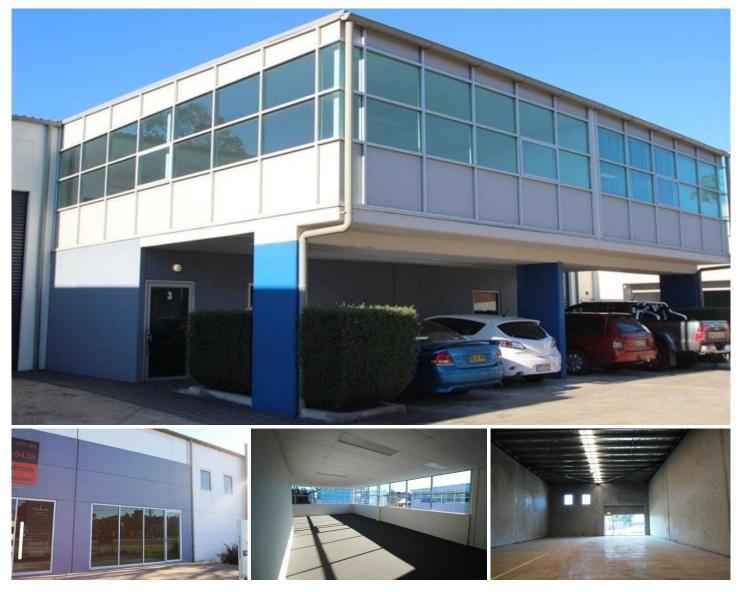

## 3/110-112 Princes Highway Albion Park Rail NSW

Approximately 260sqm of warehouse space with 65sqm of office space on first floor mezzanine with glass frontage. Excellent highway street frontage to Princes Highway with rear street access from Hargraves Street. Office is fully airconditioned and has plenty of natural lighting. Good truck access, a stone's throw away from Albion Park rail airport and also contains 3 off street parking spaces.

## CALL TODAY FOR FURTHER INFORMATION!

3 🛱

Туре Building Size : 325 sqm Land Size View

: Industrial : 519 sqm

: https://www.whkcommercial.com.au/leas e/nsw/wollongong-illawarra/albion-park-r ail/commercial/industrial/8069683