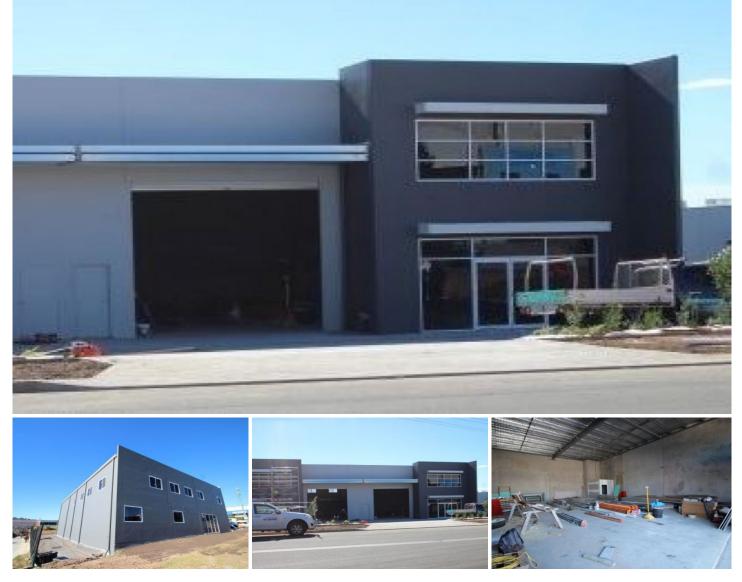

## 2 /18 Shaban Street ALBION PARK RAIL NSW

2 🛱

\* Brand new, premium quality, high clearance warehouse.

\* Located in a high traffic, popular industrial zone on an adjoing block to the Masters Super Store.

\* A modern attractive building with nice looking gardens shared with the property owners.

\* Flexible office space options are available. The property is nearing completion and will be available to move into in late July or early August.

\* Get in early while the builders are still on site and add your personal requirements to this great rare NEW opportunity.

\* CALL TO INSPECT !!!

| Туре                 | : |
|----------------------|---|
| <b>Building Size</b> | : |
| Land Size            | : |
| View                 | 2 |

Industrial 224 sqm

1010 sqm

: https://www.whkcommercial.com.au/leas e/nsw/wollongong-illawarra/albion-park-r ail/commercial/industrial/8069721