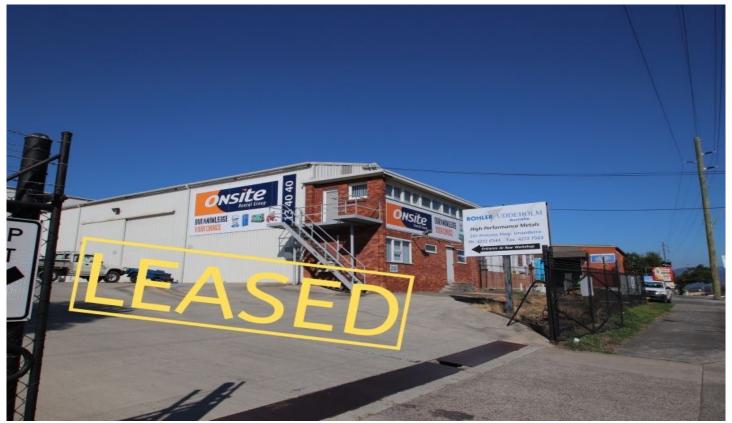

## 281 Princes Highway Unanderra NSW

- \* Excellent highway exposure with good off-street parking available
- \* LOCATED ADJACENT TO NEW BUNNINGS CENTRE, ONE OF THE LARGEST IN THE SOUTHERN HEMISPHERE,

**COMPLETION 2020** 

- \* Warehouse consists of 560sqm plus 63sqm of office/amenities
- \* Easy access to Distributor and located in the centre of Unanderra's Industrial Precinct
- \* Includes 3-phase power throughout, potential for overhead crane, subject to tenancy.
- \* Brand new LED high bay lights installed.
- \* Huge savings on you electricity bills.

Type : Industrial Building Size : 623 sqm Land Size : 1500 sqm

View : https://www.whkcommercial.com.au/leas

e/nsw/wollongong-illawarra/unanderra/commercial/industrial/8069726

Harry Stefanou 02 4229 6640