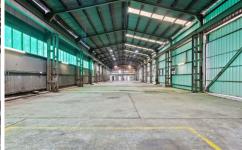

- \* Warehouse consists of 560sqm plus 63sqm of office/amenities
- \* Easy access to Distributor and located in the centre of Unanderra's Industrial Precinct
- \* Includes 3-phase power throughout, potential for overhead crane, subject to tenancy.
- \* Brand new LED high bay lights installed.
- \* Huge savings on you electricity bills.