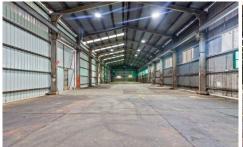

- \* Warehouse consists of 560sqm plus 63sqm of office/amenities
- \* Easy access to Distributor and located in the centre of Unanderra's Industrial Precinct
- \* Includes 3-phase power throughout, potential for overhead crane, subject to tenancy.
- \* Brand new LED high bay lights installed.
- \* Huge savings on you electricity bills.