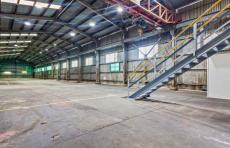

- \* Warehouse consists of 560sqm plus 63sqm of office/amenities
- \* Easy access to Distributor and located in the centre of Unanderra's Industrial Precinct
- \* Includes 3-phase power throughout, potential for overhead crane, subject to tenancy.
- \* Brand new LED high bay lights installed.
- \* Huge savings on you electricity bills.