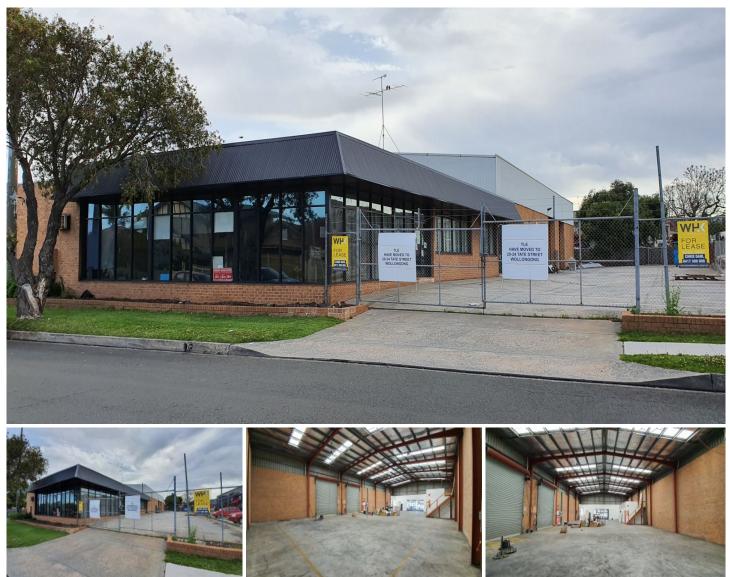

## 50-52 Kenny Street Wollongong NSW

- 930sqm Factory / Retail Outlet
- 577sqm Warehouse, High Roof, Dual Truck Access 353sqm of Retail / Office / Showroom

- Plenty of Parking 15 Spaces
  High Roof High Doors Easy for Loaded Trucks
  Centrally Located B6 Enterprise Zoning
- Suit Trade Retail Outlet or Multiple Usage
- Total 930sqm Warehouse 577sqm Showroom 353sqm
- Outgoings \$31,366.54 PA
- Contact Chris Dahl 0417 300 000 to inspect after 4pm

| 15 | R |
|----|---|
|    | _ |

View

| Туре          | : |
|---------------|---|
| Building Size | : |
| Land Size     |   |

- Offices 930 sqm
- 1700 sqm
  - : https://www.whkcommercial.com.au/leas e/nsw/wollongong-illawarra/wollongong/ commercial/offices/8069730