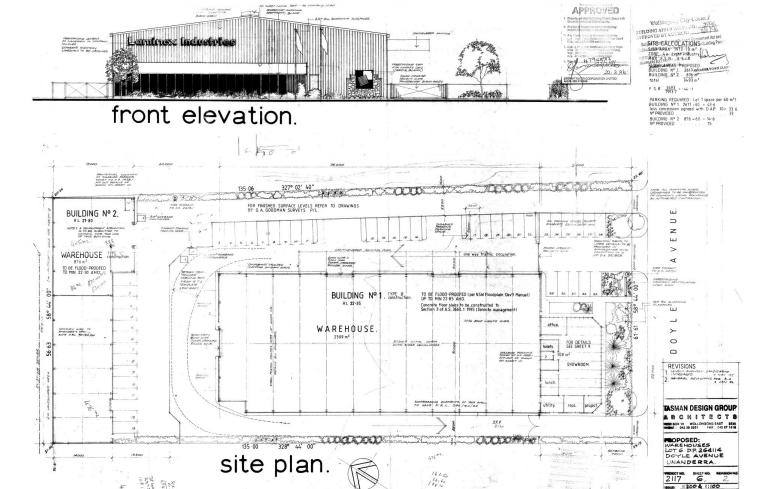

## 12-14 Doyle Avenue Unanderra NSW

- \* 2309 sqm of Warehouse in Prime Industrial Area
- \* 308 sqm office and showroom space
- \* Dual high clearance roller doors and access, suitable for large truck maneuvers
- \* 500sqm awning attached to warehouse
- \* Full drive round access around entire building
- \* Security fences in place around warehouse
- \* Well maintained and looked after kitchen and amenities, including disabled facilities
- \* 10+ car parking spaces
- \* @ @ @amps power