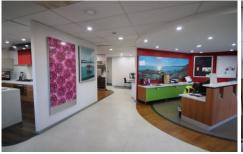

## 12-14 Doyle Avenue Unanderra NSW

- \* 2309 sqm of Warehouse in Prime Industrial Area
- \* 308 sqm office and showroom space
- \* Dual high clearance roller doors and access, suitable for large truck maneuvers
- \* 500sqm awning attached to warehouse
- \* Full drive round access around entire building
- \* Security fences in place around warehouse
- \* Well maintained and looked after kitchen and amenities, including disabled facilities
- \* 10+ car parking spaces
- \* @ @ @amps power