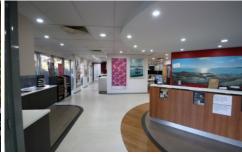

## 12-14 Doyle Avenue Unanderra NSW

- \* 2309 sqm of Warehouse in Prime Industrial Area
- \* 308 sqm office and showroom space
- \* Dual high clearance roller doors and access, suitable for large truck maneuvers
- \* 500sqm awning attached to warehouse
- \* Full drive round access around entire building
- \* Security fences in place around warehouse
- \* Well maintained and looked after kitchen and amenities, including disabled facilities
- \* 10+ car parking spaces
- \* @ @ @amps power