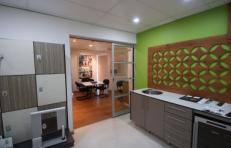

## 12-14 Doyle Avenue Unanderra NSW

- \* 2309 sqm of Warehouse in Prime Industrial Area
- \* 308 sqm office and showroom space
- \* Dual high clearance roller doors and access, suitable for large truck maneuvers
- \* 500sqm awning attached to warehouse
- \* Full drive round access around entire building
- \* Security fences in place around warehouse
- \* Well maintained and looked after kitchen and amenities, including disabled facilities
- \* 10+ car parking spaces
- \* @ @ @amps power