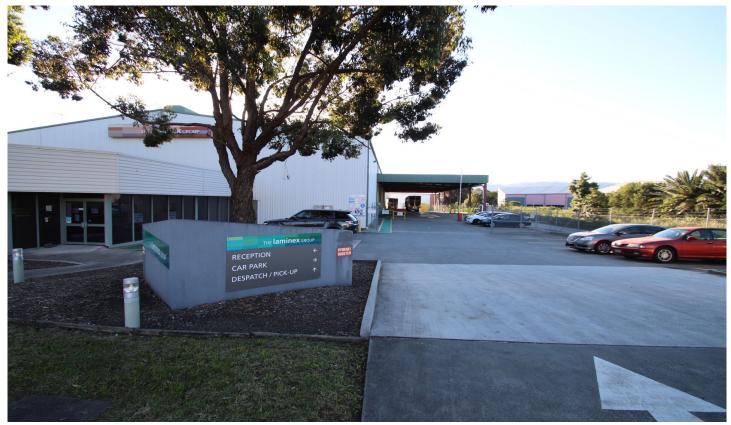

## 12-14 Doyle Avenue Unanderra NSW

- \* 2309 sqm of Warehouse in Prime Industrial Area
- \* 308 sqm office and showroom space
- \* Dual high clearance roller doors and access, suitable for large truck maneuvers
- \* 500sqm awning attached to warehouse
- \* Full drive round access around entire building
- \* Security fences in place around warehouse
- \* Well maintained and looked after kitchen and amenities, including disabled facilities
- \* 10+ car parking spaces
- \* @ @ @amps power

## 10 🚗

Type : Industrial Building Size : 2617 sqm Land Size : 7914 sqm

View: https://www.whkcommercial.com.au/leas

e/nsw/wollongong-illawarra/unanderra/c

ommercial/industrial/8069745

Harry Stefanou 02 4229 6640