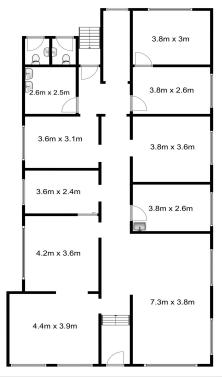

82 Market Street Wollongong Total Approx. Floor Area 179 SQ.M

OpenCview used the best encleavors to make the information on this floor plan accurate and true. Unit area if shown is approximate only, OpenCview does not guarantee or warrant the accuracy of any information or statement constrained on the above floor plan superior should not may on this floor plan as indicating the final design, appearance, content or as constructed format of the building. Brusse went make and salv or his force plan as indicating the final design, appearance, content or as constructed format of the building.

## **FLEXIBLE OPTIONS**

Short Term / Pop Up Lease -

\* \$700 p/w + GST + Outgoings 3 months

Long Term Lease -

- \* \$600 p/w + GST + Outgoings 2 year Lease
- \* 160+sqm of inner-city commercial office/retail or showroom
- \* Ideal showroom area.
- \* Character house in central Wollongong (opposite shopping centre)
- \* Excellent consulting, florist, beautician, medical

## 6 🚘

Type : Retail
Building Size : 160 sqm
Land Size : 606 sqm

View : https://www.whkcommercial.com.au/leas

e/nsw/wollongong-illawarra/wollongong/

commercial/retail/8069749

Mark Marinelli 02 4229 6640