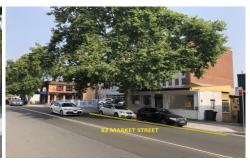

## 82 Market Street Wollongong NSW

## **FLEXIBLE OPTIONS**

Short Term / Pop Up Lease -

\* \$700 p/w + GST + Outgoings 3 months

Long Term Lease -

- \* \$600 p/w + GST + Outgoings 2 year Lease
- \* 160+sqm of inner-city commercial office/retail or showroom
- \* Ideal showroom area.
- \* Character house in central Wollongong (opposite shopping centre)
- \* Excellent consulting, florist, beautician, medical

## 6 🚘

Type : Retail
Building Size : 160 sqm
Land Size : 606 sqm

View : https://www.whkcommercial.com.au/leas

e/nsw/wollongong-illawarra/wollongong/

commercial/retail/8069749

Mark Marinelli 02 4229 6640