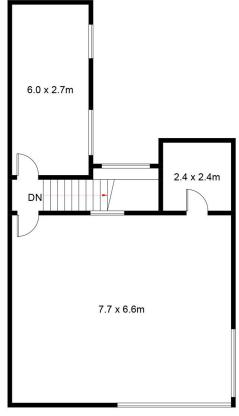

- Type: IndustrialBuilding Size: 202 sqmLand Size: 160 sqm
- View
  - https://ww
    - : https://www.whkcommercial.com.au/leas e/nsw/wollongong-illawarra/wollongong/ commercial/industrial/8069751

**FIRST FLOOR** 

## 13/124 Auburn Street, Wollongong

Approximate Gross Internal Area = 201.9 sq m (Including Common Disabled Facility) Scale in metres. Indicative only. Dimensions are approximate. All information contained herein is gathered from sources we believe to be reliable. However, we cannot guarantee its accuracy and interested persons should rely on their own enquiries. Some images may contain digital furniture.