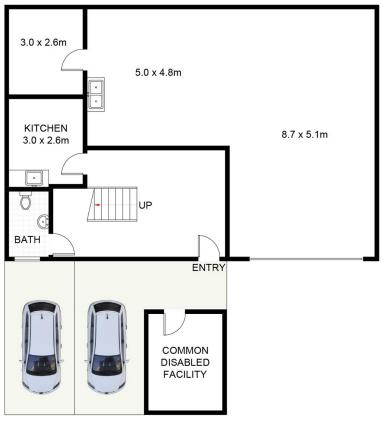

**GROUND FLOOR** 

## 13/124 Auburn Street, Wollongong

Approximate Gross Internal Area = 201.9 sq m (Including Common Disabled Facility) Scale in metres. Indicative only. Dimensions are approximate. All information contained herein is gathered from sources we believe to be reliable. However, we cannot guarantee its accuracy and interested persons should rely on their own enquiries. Some images may contain digital furniture.