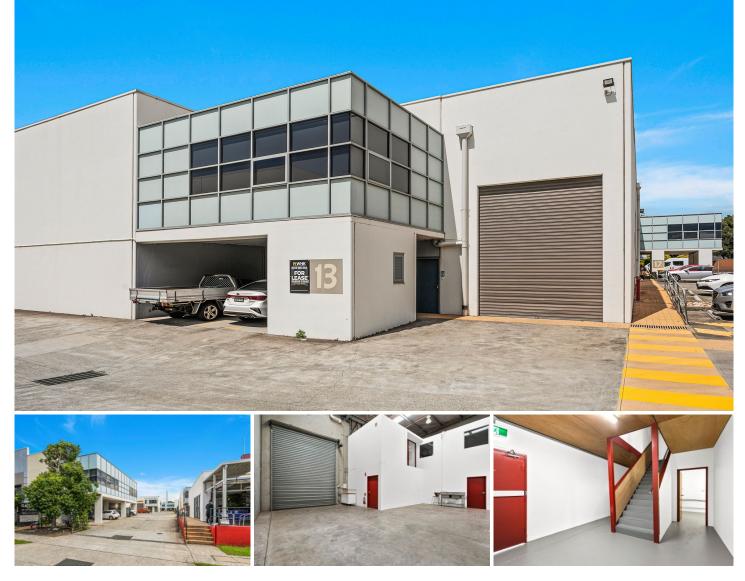

## 13/124-130 Auburn Street Wollongong NSW

2 🛱

- \* UPSTAIRS NORTH FACING AIR CONDITIONED LIGHT FILLED OFFICES
- \* HIGH ROLLER DOOR EASY ACCESS
- \* 2x COVERED PARKING SPACES
- \* BATHROOM & KITCHEN ON GROUND FLOOR
- \* GREAT CORNER LOCATION WITHIN COMPLEX
- \* LONG TERM LEASE AVAILABLE

- Type: IndustrialBuilding Size: 202 sqmLand Size: 160 sqm
- View
  - https://ww
    - : https://www.whkcommercial.com.au/leas e/nsw/wollongong-illawarra/wollongong/ commercial/industrial/8069751

**FIRST FLOOR** 