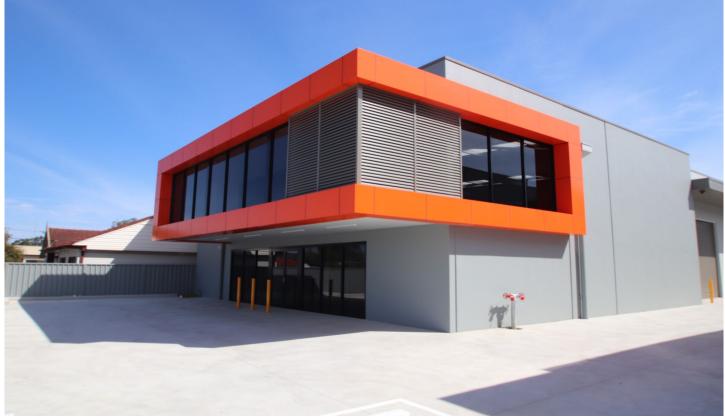

## 10/7 Hargraves Avenue Albion Park Rail NSW

- \* Large Industrial Unit with office/mezzanine
- \* Unit Size 350m2 Warehouse plus 106m2 Mezzanine
- \* High exposure location with dual frontage facing Princes Highway
- \* Glass frontage and high quality exterior finish
- \* High clearance roller doors, includes amenities
- \* Fully secure complex with 6 allocated parking spaces + visitor parking