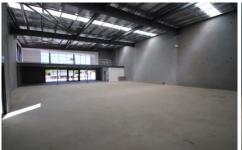

## 10/7 Hargraves Avenue Albion Park Rail NSW

- \* Large Industrial Unit with office/mezzanine
- \* Unit Size 350m2 Warehouse plus 106m2 Mezzanine
- \* High exposure location with dual frontage facing Princes Highway
- \* Glass frontage and high quality exterior finish
- \* High clearance roller doors, includes amenities
- \* Fully secure complex with 6 allocated parking spaces + visitor parking