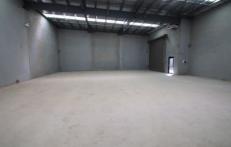

## 10/7 Hargraves Avenue Albion Park Rail NSW

- \* Large Industrial Unit with office/mezzanine
- \* Unit Size 350m2 Warehouse plus 106m2 Mezzanine
- \* High exposure location with dual frontage facing Princes Highway
- \* Glass frontage and high quality exterior finish
- \* High clearance roller doors, includes amenities
- \* Fully secure complex with 6 allocated parking spaces + visitor parking