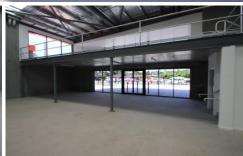

## 10/7 Hargraves Avenue Albion Park Rail NSW

- \* Large Industrial Unit with office/mezzanine
- \* Unit Size 350m2 Warehouse plus 106m2 Mezzanine
- \* High exposure location with dual frontage facing Princes Highway
- \* Glass frontage and high quality exterior finish
- \* High clearance roller doors, includes amenities
- \* Fully secure complex with 6 allocated parking spaces + visitor parking