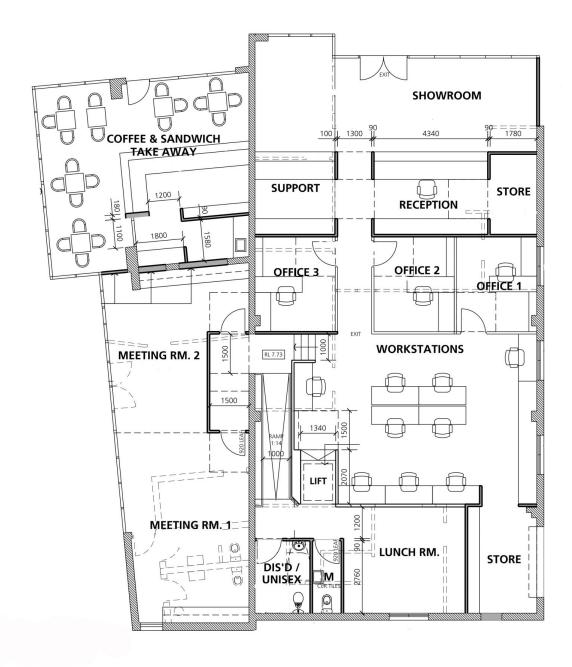

## 2/9-15 Ellen Street Wollongong NSW

- Flexible floorplan provides an ideal mix of Office - Retail - Showroom

- Excellent exposure to passing traffic
- 12+ Car spaces available, valuable this close to the CBD.

Current floorplan includes:

- 2 Large showrooms, Perfect for retail trade
- Formal reception area with support desk + storage
- 3 Large offices with open floorplan with work stations
- Wheelchair friendly, 2 large meeting rooms, Air-conditioned
- Storage rooms, lunchroom, Wheelchair bathroom
- 12+ Valuable car spaces for staff + customers