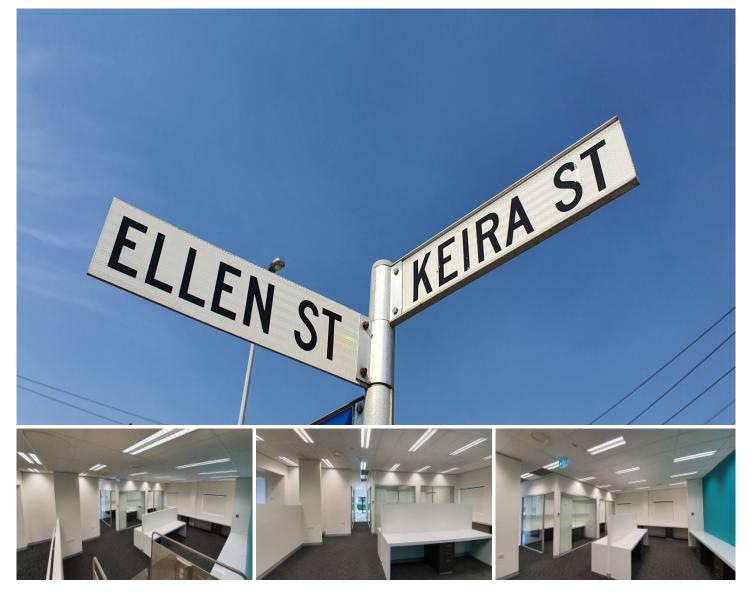

## 2/9-15 Ellen Street Wollongong NSW

- Flexible floorplan provides an ideal mix of Office - Retail - Showroom

- Excellent exposure to passing traffic
- 12+ Car spaces available, valuable this close to the CBD.

Current floorplan includes:

- 2 Large showrooms, Perfect for retail trade
- Formal reception area with support desk + storage
- 3 Large offices with open floorplan with work stations
- Wheelchair friendly, 2 large meeting rooms, Air-conditioned
- Storage rooms, lunchroom, Wheelchair bathroom
- 12+ Valuable car spaces for staff + customers