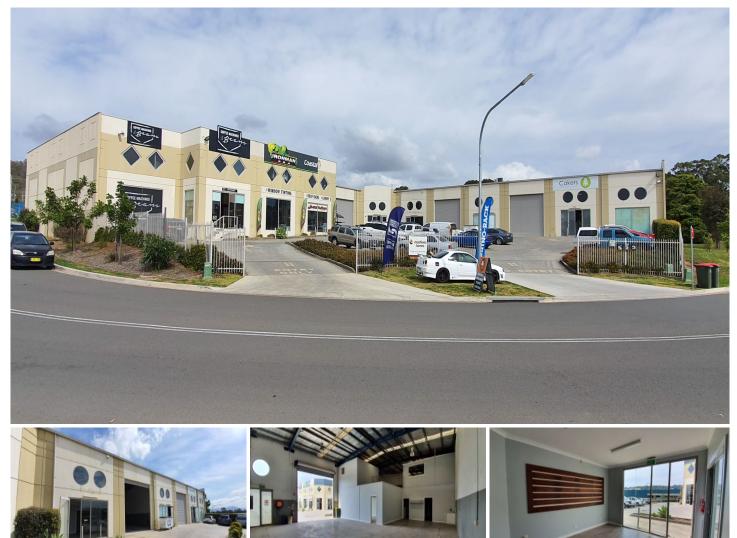

## 3/48 Shandan Circuit Albion Park Rail NSW

4 🕰

View

- 164sqm Warehouse with a flexible 160sqm of office/showroom/storage
- Lunch room, shower and mezzanine offices
- Fantastic location opposite Bunnings Warehouse
- 10kw Solar System, truck accessible and roller doors
- Well presented warehouse in modern complex
- Act quickly as this property will not last
- CALL CHRIS DAHL ON 0417 300 000 TO INSPECT TODAY

## SHOP 3, 48 SHANDAN CIRCUIT

## **ALBION PARK RAIL**