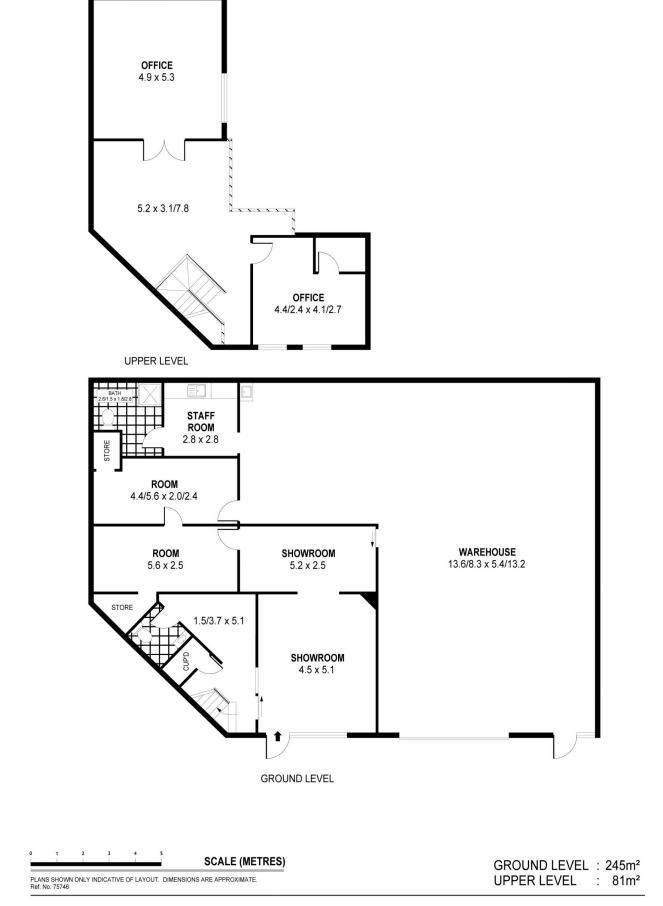

| Ту | ре |  |
|----|----|--|
|    |    |  |

- : Offices Building Size : 245 sqm
- - : https://www.whkcommercial.com.au/leas e/nsw/wollongong-illawarra/albion-park-r ail/commercial/offices/8069766