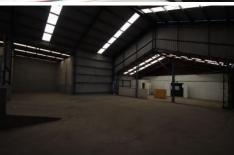

The property comprises a single-level office building with a large workshop/warehouse attached which provides excellent internal clearance and roller shutter access. Situated to the rear of the property is a large hardstand area which comprises a level, road base surface benefiting from a separate colour bond garage for additional storage.