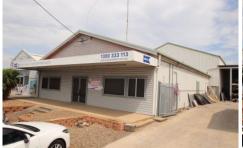

## 2/20-24 Princes Highway Yallah NSW

This industrial premises is situated within a small strata complex fronting the Princes Highway, Yallah.

The strata complex is well-located within an established industrial area and benefits from excellent exposure and access to the Princes Highway.

The property comprises a single-level office building with a large workshop/warehouse attached which provides excellent internal clearance and roller shutter access. Situated to the rear of the property is a large hardstand area which comprises a level, road base surface benefiting from a separate colour bond garage for additional storage.