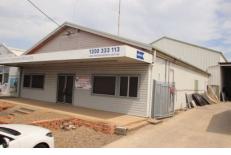

## 2/20-24 Princes Highway Yallah NSW

This industrial premises is situated within a small strata complex fronting the Princes Highway, Yallah.

The strata complex is well-located within an established industrial area and benefits from excellent exposure and access to the Princes Highway.

The property comprises a single-level office building with a large workshop/warehouse attached which provides excellent internal clearance and roller shutter access. Situated to the rear of the property is a large hardstand area which comprises a level, road base surface benefiting from a separate colour bond garage for additional storage.