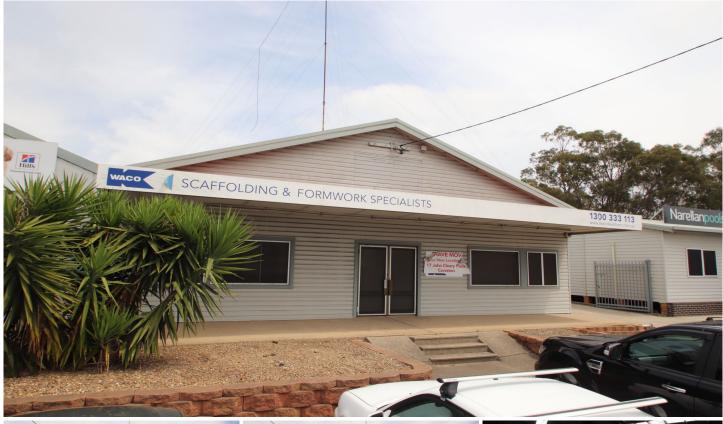

## 2/20-24 Princes Highway Yallah NSW

This industrial premises is situated within a small strata complex fronting the Princes Highway, Yallah.

The strata complex is well-located within an established industrial area and benefits from excellent exposure and access to the Princes Highway.

The property comprises a single-level office building with a large workshop/warehouse attached which provides excellent internal clearance and roller shutter access. Situated to the rear of the property is a large hardstand area which comprises a level, road base surface benefiting from a separate colour bond garage for additional storage.