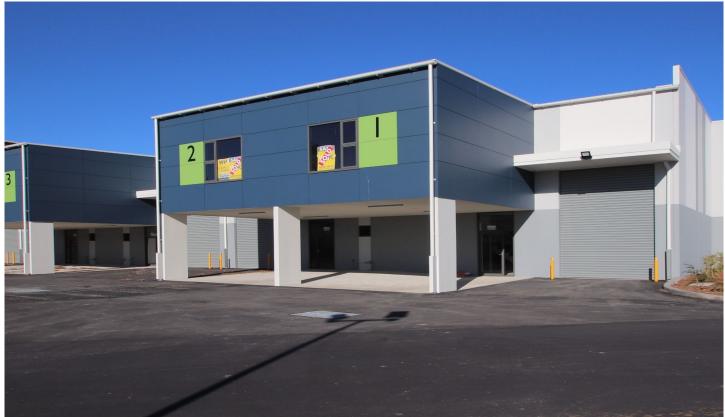

## 1/10-12 Sylvester Avenue Unanderra NSW

- Brand new development
- 2 Street frontages
- High ceiling clearance with electronic roller door
- Modern concrete construction
- Heavy vehicle access & loading Busy location with 2 undercover parking spaces
- Drive through to Princes Highway
- Mezzanine office or storage
- Owners prepared to build offices with air-con subject to lease terms.