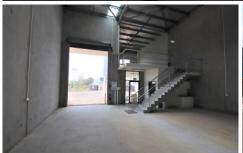

## 1/10-12 Sylvester Avenue Unanderra NSW

- Brand new development
- 2 Street frontages
- High ceiling clearance with electronic roller door
- Modern concrete construction
- Heavy vehicle access & loading Busy location with 2 undercover parking spaces
- Drive through to Princes Highway
- Mezzanine office or storage
- Owners prepared to build offices with air-con subject to lease terms.