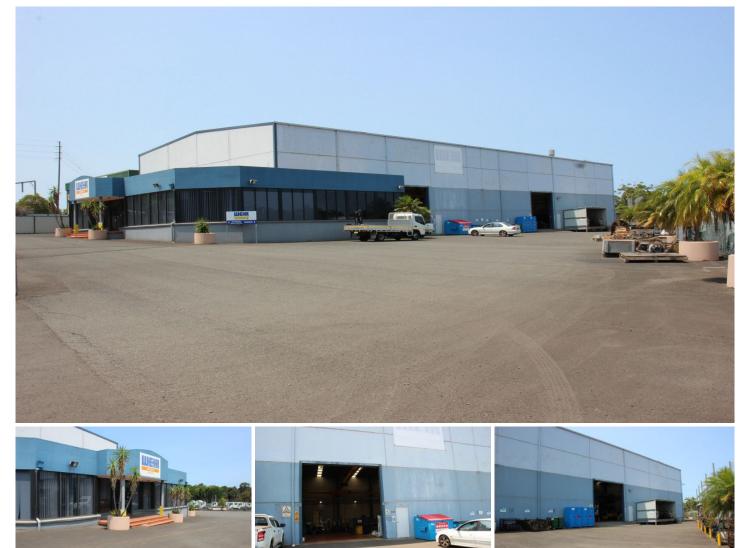

## 2/17 John Cleary Place Coniston NSW

\* Situated in the Three Ports - Heavy Industrial Zoned Hub

\* Huge 1300 sqm warehouse with 247 sqm of modern office space

- \* Over 10 car spaces in secure, fully fenced site
- \* Long term tenant wanted, attractive options/ lease terms
- \*1 x 5 tonne and 1 x 25 tonne crane

\*Potential to expand warehouse up to 2600 sqm

View

| Туре      | : Industrial |
|-----------|--------------|
| Land Size | : 3990 sam   |

- 3990 sqm
  - : https://www.whkcommercial.com.au/lease/n sw/wollongong-illawarra/coniston/commerci al/industrial/8069786