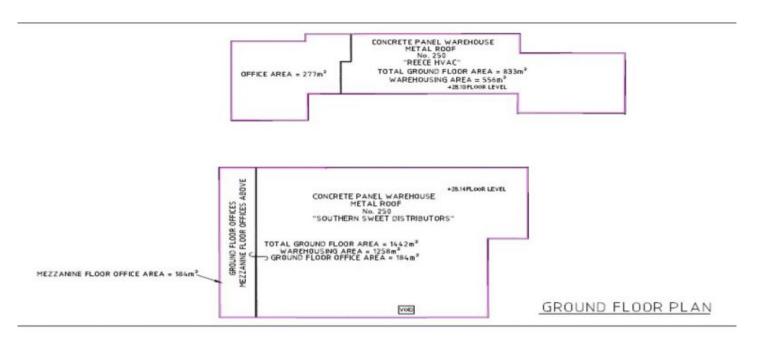

## 5/250 Nolan Street Unanderra NSW

- \* 1258sqm Warehouse with 5 high clearance roller door access
- \* 368sqm modern office space split over two levels
- \* Removable Inbuilt shop front
- \* 520 sgm basement storage area
- \* 10 plus parking and great large vehicle access with dual entry/exits
- \* Prominent location in Unanderra Industrial centre
- \* Great signage rights and exposure
- \* Concreted floor and with private access