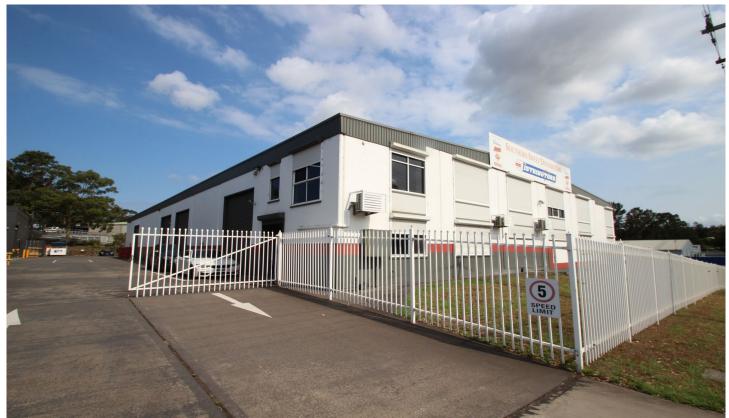

## 5/250 Nolan Street Unanderra NSW

- \* 1258sqm Warehouse with 5 high clearance roller door access
- \* 368sqm modern office space split over two levels
- \* Removable Inbuilt shop front
- \* 520 sgm basement storage area
- \* 10 plus parking and great large vehicle access with dual entry/exits
- \* Prominent location in Unanderra Industrial centre
- \* Great signage rights and exposure
- \* Concreted floor and with private access