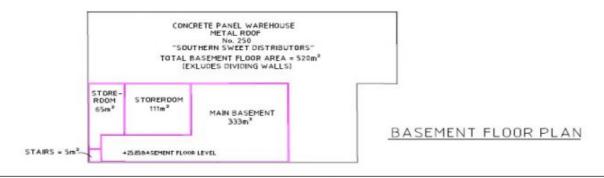

## 5/250 Nolan Street Unanderra NSW

- \* 1258sqm Warehouse with 5 high clearance roller door access
- \* 368sqm modern office space split over two levels
- \* Removable Inbuilt shop front
- \* 520 sgm basement storage area
- \* 10 plus parking and great large vehicle access with dual entry/exits
- \* Prominent location in Unanderra Industrial centre
- \* Great signage rights and exposure
- \* Concreted floor and with private access