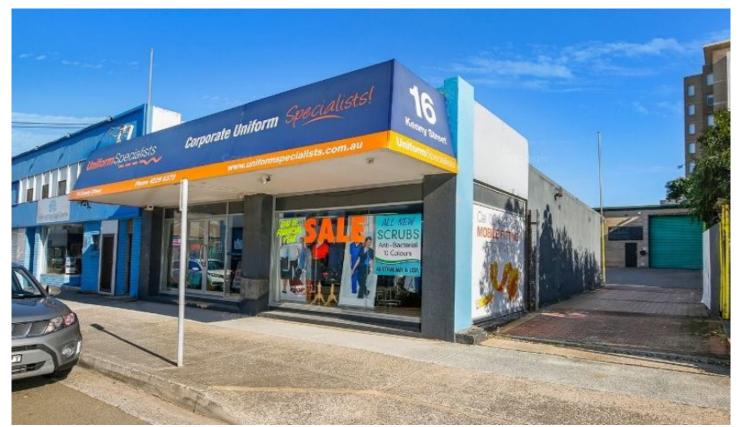

## 16 Kenny Street Wollongong NSW

Fantastically located within Wollongong's CBD, this 130m2 retail/office/showroom also features a 225m2 high clearance warehouse at the rear.

This property maybe the perfect solution for your business or you may decide to sublease the warehouse or showroom to a trade associate.

## Property features:

- ? 130m2 retail space at street level with excellent exposure to passing trade
- ? 225m2 high clearance warehouse at rear
- ? Excellent signage with on-site parking
- ? CBD location with easy access to public transport