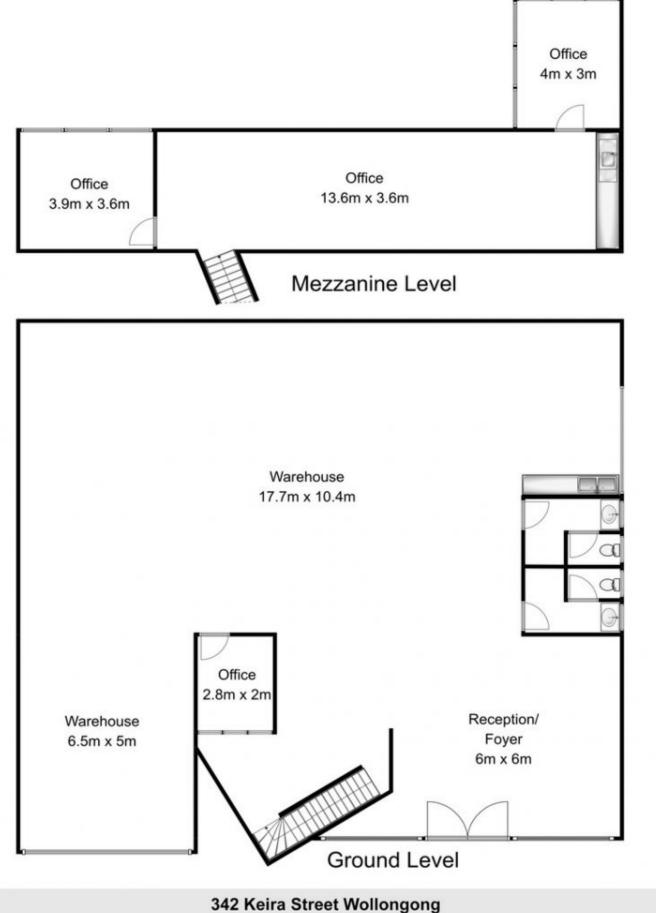

## Total Approx. Floor Area 300 SQ.M

Open2view used the best endeavors to make the information on this floor plan accurate and true. Unit area if shown is approximate only. Open2view does not guarantee or warrant the accuracy of any information or statement contained on the above floor plan. Buyers should not rely on this floor plan as indicating the final design, appearance, content or as constructed format of the building. Buyers must make and rely on their own enquiries and should obtain advice in making any decision based on the information contained herein.