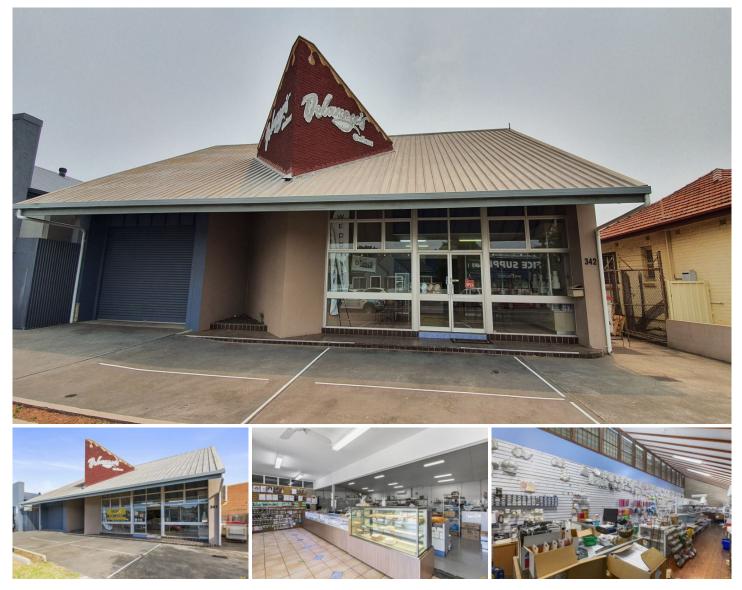

## 342 Keira Street Wollongong NSW

Take advantage of this rare opportunity to secure this 300 sqm Keira Street warehouse, with front of house, retail/reception area and mezzanine office space.

Property features include;

- 300 sqm warehouse
- retail/reception and mezzanine office space
- walking distance to Wollongong CBD
- plenty of power
- roller door access
- \* customer parking at front or drive through

Туре Building Size : 300 sqm Land Size View

- : Industrial
- : 500 sqm
- : https://www.whkcommercial.com.au/leas e/nsw/wollongong-illawarra/wollongong/ commercial/industrial/8069809

Harry Stefanou 02 4229 6640