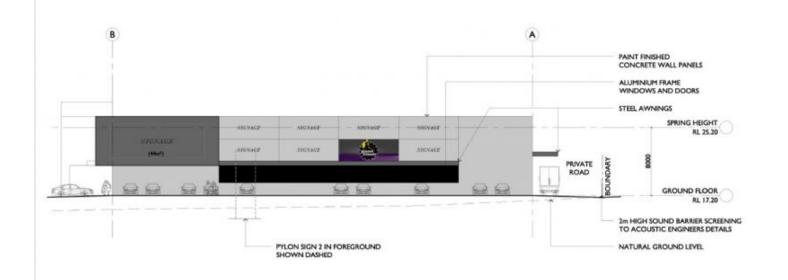

## 10 Colden Drive Albion Park Rail NSW

- \* DA APPROVED, CONSTRUCTION COMPLETED Q4 2023
- \* BRAND NEW RETAIL & BULKY GOODS UNITS FOR LEASE
- \* UNITS RANGING FROM 400 SQM 4300 SQM
- \* LAST 2 UNITS LEFT IN COMPLEX
- \* IDEAL LOCATION SITUATED IN THE HEART OF THE ALBION PARK RAIL RETAIL / COMMERCIAL ZONE
- \* HIGH PROFILE DESTINATION, TENANTS