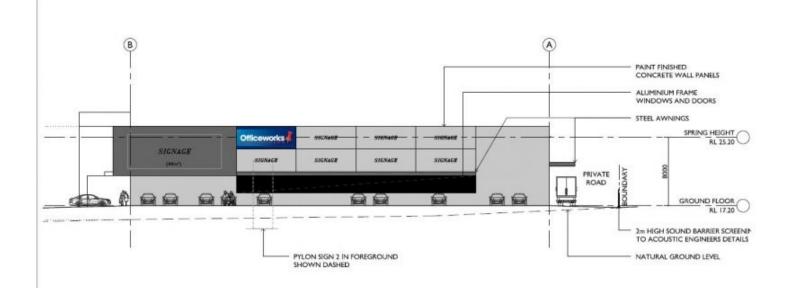

## 10 Colden Drive Albion Park Rail NSW

- \* DA APPROVED, CONSTRUCTION COMPLETED Q4 2023
- \* BRAND NEW RETAIL & BULKY GOODS UNITS FOR LEASE
- \* UNITS RANGING FROM 400 SQM 4300 SQM
- \* LAST 2 UNITS LEFT IN COMPLEX
- \* IDEAL LOCATION SITUATED IN THE HEART OF THE ALBION PARK RAIL RETAIL / COMMERCIAL ZONE
- \* HIGH PROFILE DESTINATION, TENANTS