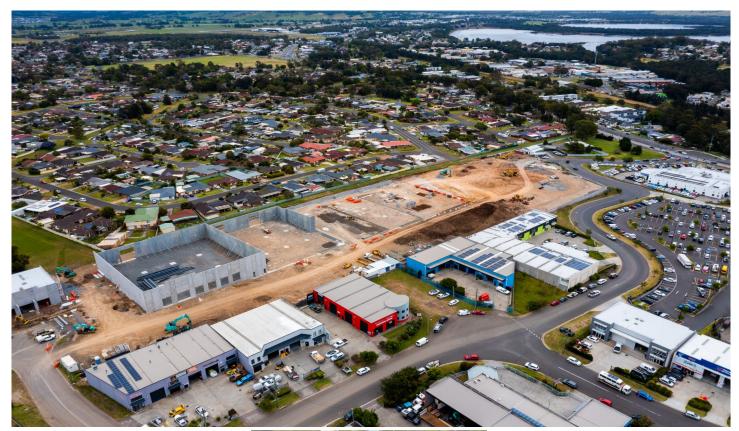

## 10 Colden Drive Albion Park Rail NSW

- \* DA APPROVED, CONSTRUCTION COMPLETED Q4 2023
- \* BRAND NEW RETAIL & BULKY GOODS UNITS FOR LEASE
- \* UNITS RANGING FROM 400 SQM 4300 SQM
- \* LAST 2 UNITS LEFT IN COMPLEX
- \* IDEAL LOCATION SITUATED IN THE HEART OF THE ALBION PARK RAIL RETAIL / COMMERCIAL ZONE
- \* HIGH PROFILE DESTINATION, TENANTS