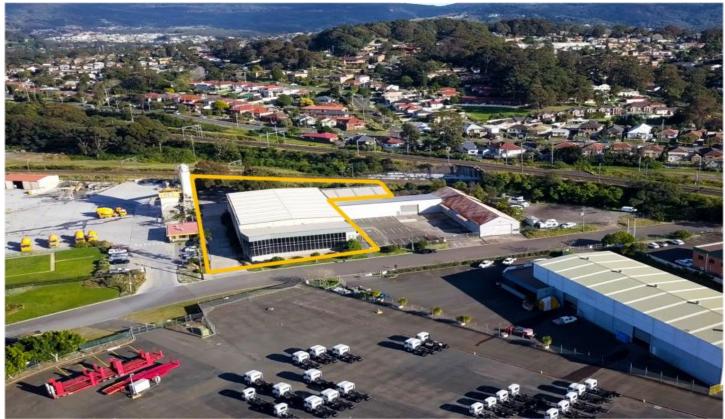

## 14 John Cleary Place Coniston NSW

- \* Modern facility catering for all aspects of business
- \* Ideal location for any large scale operation

## 20 🚘

Type : Industrial Building Size : 2900 sqm Land Size : 9386 sqm

View : https://www.whkcommercial.com.au/leas e/nsw/wollongong-illawarra/coniston/co

mmercial/industrial/8069843

Harry Stefanou 02 4229 6640