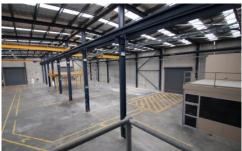

## Warehouse 1:

- \* 1500m2 modern, light filled warehouse
- \* 3 x 5t Cranes
- \* Multiple roller door access including drive through
- \* Tradie access and reception area
- \* Warehouse office space includes two fully enclosed rooms with glass

windows into warehouse

For full version visit the website