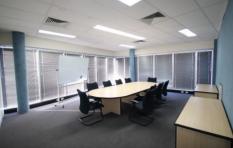

## Warehouse 1:

- \* 1500m2 modern, light filled warehouse
- \* 3 x 5t Cranes
- \* Multiple roller door access including drive through
- \* Tradie access and reception area
- \* Warehouse office space includes two fully enclosed rooms with glass

windows into warehouse

For full version visit the website