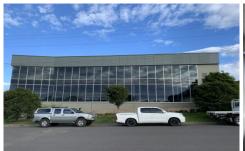

## Warehouse 1:

- \* 1500m2 modern, light filled warehouse
- \* 3 x 5t Cranes
- \* Multiple roller door access including drive through
- \* Tradie access and reception area
- \* Warehouse office space includes two fully enclosed rooms with glass

windows into warehouse

For full version visit the website