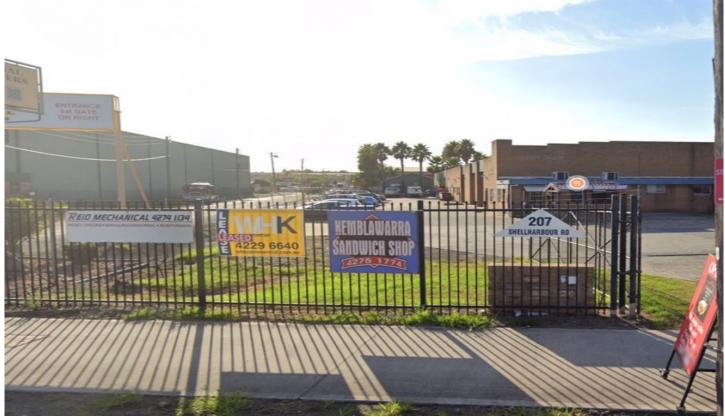

## 4/207 Shellharbour Road Port Kembla NSW

- \*\*\* PROPERTY CURRENTLY TENANTED INTERNAL PHOTOS TO COME \*\*\*
- \* Small complex of 5 Industrial Units
- \* Centrally located Industrial Unit in centre of Port Kembla
- \* Would suit multiple uses
- \* Industrial Precinct Zoned IN3 Heavy Industrial
- \* Includes 3 phase power
- \* Includes off -street parking