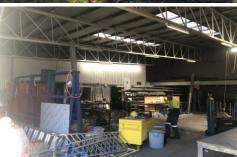

## 4/207 Shellharbour Road Port Kembla NSW

- \*\*\* PROPERTY CURRENTLY TENANTED INTERNAL PHOTOS TO COME \*\*\*
- \* Small complex of 5 Industrial Units
- \* Centrally located Industrial Unit in centre of Port Kembla
- \* Would suit multiple uses
- \* Industrial Precinct Zoned IN3 Heavy Industrial
- \* Includes 3 phase power
- \* Includes off -street parking