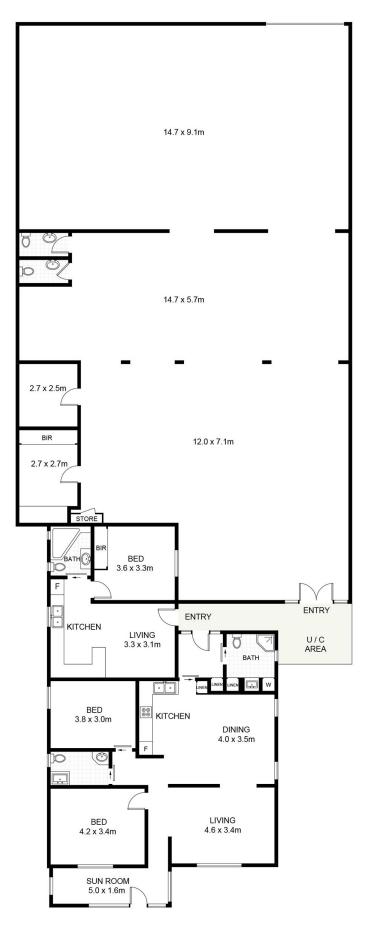

Туре Building Size : 378 sqm Land Size

2 🖨

: Industrial

View

- : 645 sqm

Harry Stefanou 02 4229 6640

Tony Moschella 02 4229 6640

234 Corrimal Street, Wollongong

Scale in metres. Indicative only. Dimensions are approximate. All information contained herein is gathered from sources we believe to be reliable. However, we cannot guarantee its accuracy and interested persons should rely on their own enquiries. Some images may contain digital furniture.