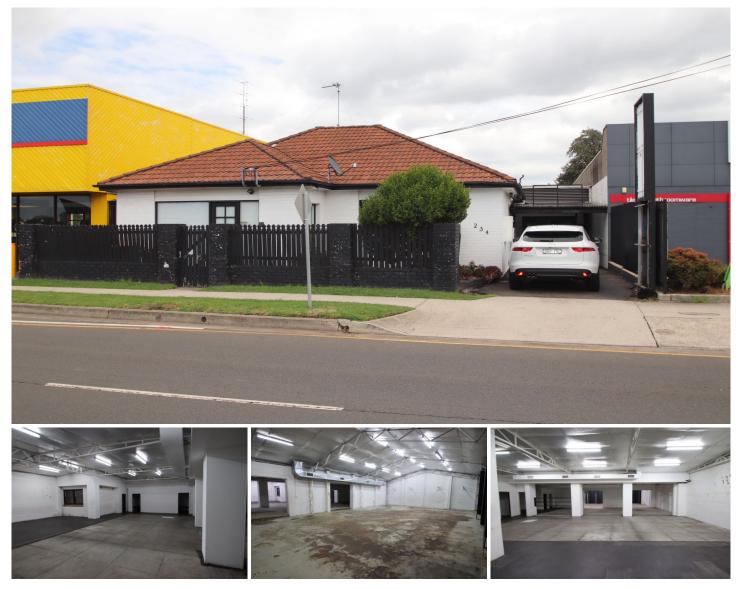

## 234 Corrimal Street Wollongong NSW

- \* High exposure location
- \* 2 Street Access from Corrimal St and Swan St.
- \* Residence can be converted to Office/Retail Use - or live in residence and office/business location
- Open Plan Warehouse, newly refurnished flooring \* throughout.
- \* Would suit multiple uses
- \* Zoned B6 Enterprise corridor

Туре Building Size : 378 sqm Land Size

2 🖨

: Industrial

View

- : 645 sqm

Harry Stefanou 02 4229 6640

Tony Moschella 02 4229 6640

234 Corrimal Street, Wollongong