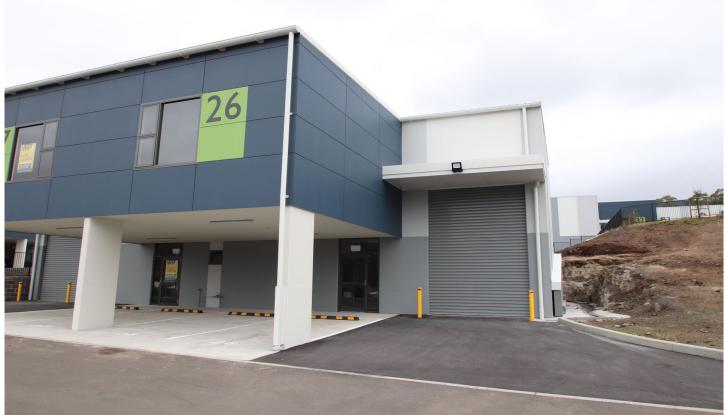

## 26/10-12 Sylvester Avenue Unanderra NSW

- \* Best corner unit location in SYlvester Business Park
- \* 96 sqm warehouse, 49 sqm office space with amenities
- \* Modern brand new concrete design complex
- \* Dual Access including princes highway and main arterial roads
- \* Two Undercover car spaces plus plenty of visitor parking
- \* Excellent signage opportunities, with great street frontage and exposure