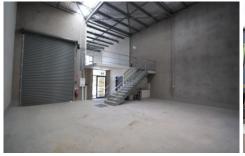

## 26/10-12 Sylvester Avenue Unanderra NSW

- \* Best corner unit location in SYlvester Business Park
- \* 96 sqm warehouse, 49 sqm office space with amenities
- \* Modern brand new concrete design complex
- \* Dual Access including princes highway and main arterial roads
- \* Two Undercover car spaces plus plenty of visitor parking
- \* Excellent signage opportunities, with great street frontage and exposure