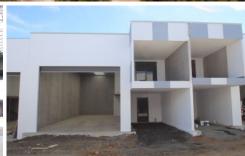

## 11/5 - 11 Waynote Place Unanderra NSW

- \* Be Quick! Prime Location in Brand New Industrial Park
- \* 147 sqm inclusive of Warehouse, Office and Balcony
- \* 3 phase power, remote high clearance roller doors
- \* Office fully enclosed with dropped ceilings carpet and a/c
- \* Amenities include full kitchenette, instant hot water, bathroom facilities including shower and full disabled access
- \* 2 car spaces with additional visitor parking for 30 cars and secure gated premises
- \* Zoned IN3 Heavy Industrial
- \* Next to onsite cafe
- \* Due for completion May/Jun 2021

\*\*Photos not unit specific\*\*

Type : Industrial Building Size : 147.4 sqm Land Size : 147.4 sqm

View : https://www.whkcommercial.com.au/leas

e/nsw/wollongong-illawarra/unanderra/c

ommercial/industrial/8069875