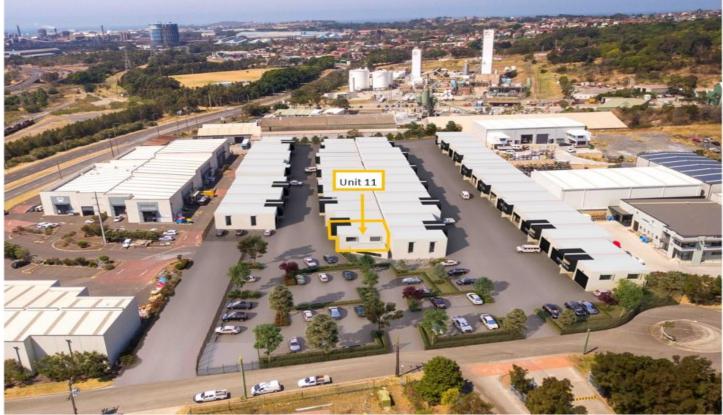

## 11/5 - 11 Waynote Place Unanderra NSW

- \* Be Quick! Prime Location in Brand New Industrial Park
- \* 147 sqm inclusive of Warehouse, Office and Balcony
- \* 3 phase power, remote high clearance roller doors
- \* Office fully enclosed with dropped ceilings carpet and a/c
- \* Amenities include full kitchenette, instant hot water, bathroom facilities including shower and full disabled access
- \* 2 car spaces with additional visitor parking for 30 cars and secure gated premises
- \* Zoned IN3 Heavy Industrial
- \* Next to onsite cafe
- \* Due for completion May/Jun 2021

\*\*Photos not unit specific\*\*

Type : Industrial Building Size : 147.4 sqm Land Size : 147.4 sqm

View : https://www.whkcommercial.com.au/leas

e/nsw/wollongong-illawarra/unanderra/c

ommercial/industrial/8069875