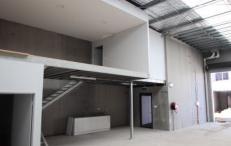

## 11/5 - 11 Waynote Place Unanderra NSW

- \* Be Quick! Prime Location in Brand New Industrial Park
- \* 147 sqm inclusive of Warehouse, Office and Balcony
- \* 3 phase power, remote high clearance roller doors
- \* Office fully enclosed with dropped ceilings carpet and a/c
- \* Amenities include full kitchenette, instant hot water, bathroom facilities including shower and full disabled access
- \* 2 car spaces with additional visitor parking for 30 cars and secure gated premises
- \* Zoned IN3 Heavy Industrial
- \* Next to onsite cafe
- \* Due for completion May/Jun 2021

\*\*Photos not unit specific\*\*

Type : Industrial Building Size : 147.4 sqm Land Size : 147.4 sqm

View : https://www.whkcommercial.com.au/leas

e/nsw/wollongong-illawarra/unanderra/c

ommercial/industrial/8069875