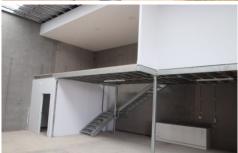

## 11/5 - 11 Waynote Place Unanderra NSW

- \* Be Quick! Prime Location in Brand New Industrial Park
- \* 147 sqm inclusive of Warehouse, Office and Balcony
- \* 3 phase power, remote high clearance roller doors
- \* Office fully enclosed with dropped ceilings carpet and a/c
- \* Amenities include full kitchenette, instant hot water, bathroom facilities including shower and full disabled access
- \* 2 car spaces with additional visitor parking for 30 cars and secure gated premises
- \* Zoned IN3 Heavy Industrial
- \* Next to onsite cafe
- \* Due for completion May/Jun 2021

\*\*Photos not unit specific\*\*

Type : Industrial Building Size : 147.4 sqm Land Size : 147.4 sqm

View : https://www.whkcommercial.com.au/leas

e/nsw/wollongong-illawarra/unanderra/c

ommercial/industrial/8069875