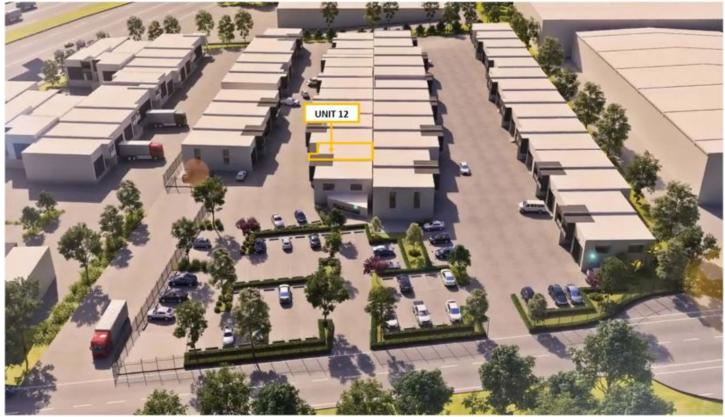

## 12/5 - 11 Waynote Place Unanderra NSW

- \* Be Quick! Prime Location in Brand New Industrial Park
- \* 147 sqm inclusive of Warehouse, Office and Balcony
- \* Warehouse inclusive of 3 phase power, remote high clearance roller doors
- \* Office fully enclosed with dropped ceilings carpet and a/c
- \* Amenities include full kitchenette, instant hot water, bathroom facilities including shower and full disabled access
- \* 2 car spaces with additional visitor parking for 30 cars and secure gated premises.
- \* Zoned IN3 Heavy Industrial
- \* Due for completion May/Jun 2021