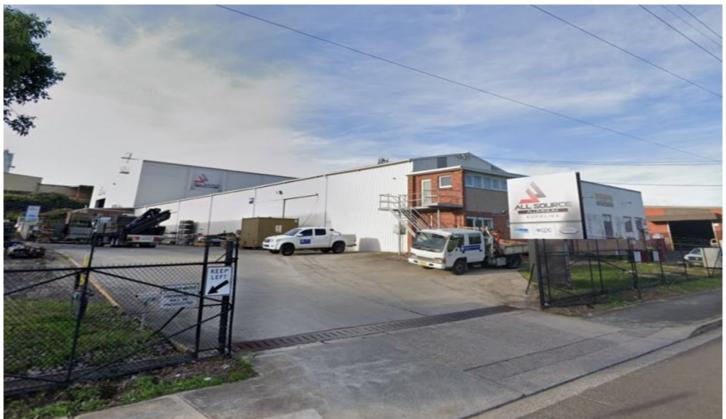

## 281 Princes Highway Unanderra NSW

- \* Excellent highway exposure with good off-street parking available
- \* LOCATED ADJACENT TO NEW BUNNINGS CENTRE, ONE OF THE LARGEST IN THE SOUTHERN HEMISPHERE
- \* Warehouse consists of 560sqm plus 63sqm of office/amenities
- \* Easy access to Distributor and located in the centre of Unanderra's Industrial Precinct
- \* Includes 3-phase power throughout, potential for overhead crane, subject to tenancy
- \* Brand new LED high bay lights installed
- \* Huge savings on your electricity bills