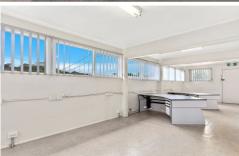

## 281 Princes Highway Unanderra NSW

- \* Excellent highway exposure with good off-street parking available
- \* LOCATED ADJACENT TO NEW BUNNINGS CENTRE, ONE OF THE LARGEST IN THE SOUTHERN HEMISPHERE
- \* Warehouse consists of 560sqm plus 63sqm of office/amenities
- \* Easy access to Distributor and located in the centre of Unanderra's Industrial Precinct
- \* Includes 3-phase power throughout, potential for overhead crane, subject to tenancy
- \* Brand new LED high bay lights installed
- \* Huge savings on your electricity bills