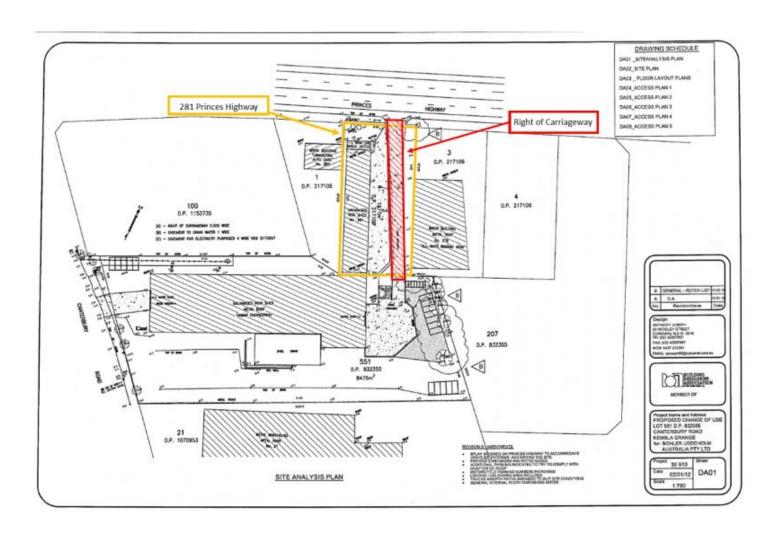

## 281 Princes Highway Unanderra NSW

- \* Excellent highway exposure with good off-street parking available
- \* LOCATED ADJACENT TO NEW BUNNINGS CENTRE, ONE OF THE LARGEST IN THE SOUTHERN HEMISPHERE
- \* Warehouse consists of 560sqm plus 63sqm of office/amenities
- \* Easy access to Distributor and located in the centre of Unanderra's Industrial Precinct
- \* Includes 3-phase power throughout, potential for overhead crane, subject to tenancy
- \* Brand new LED high bay lights installed
- \* Huge savings on your electricity bills

Type : Industrial Building Size : 623 sqm Land Size : 1977 sqm

View : https://www.whkcommercial.com.au/leas

e/nsw/wollongong-illawarra/unanderra/commercial/industrial/8069880

Harry Stefanou 02 4229 6640