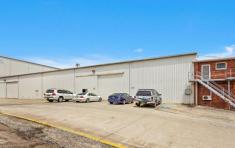

## 281 Princes Highway Unanderra NSW

- \* Excellent highway exposure with good off-street parking available
- \* LOCATED ADJACENT TO NEW BUNNINGS CENTRE, ONE OF THE LARGEST IN THE SOUTHERN HEMISPHERE
- \* Warehouse consists of 560sqm plus 63sqm of office/amenities
- \* Easy access to Distributor and located in the centre of Unanderra's Industrial Precinct
- \* Includes 3-phase power throughout, potential for overhead crane, subject to tenancy
- \* Brand new LED high bay lights installed
- \* Huge savings on your electricity bills