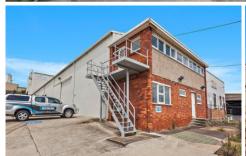

## 281 Princes Highway Unanderra NSW

- \* Excellent highway exposure with good off-street parking available
- \* LOCATED ADJACENT TO NEW BUNNINGS CENTRE, ONE OF THE LARGEST IN THE SOUTHERN HEMISPHERE
- \* Warehouse consists of 560sqm plus 63sqm of office/amenities
- \* Easy access to Distributor and located in the centre of Unanderra's Industrial Precinct
- \* Includes 3-phase power throughout, potential for overhead crane, subject to tenancy
- \* Brand new LED high bay lights installed
- \* Huge savings on your electricity bills