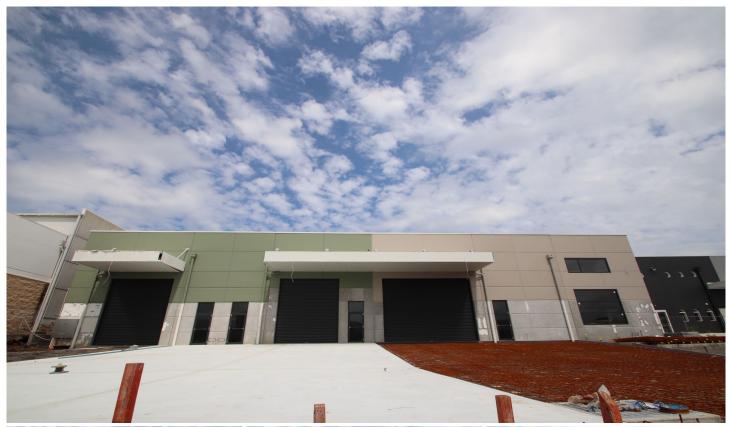

## 23 Waynote Place Unanderra NSW

- \* Approximately 825m2 Warehouse on 2319m2 site\* Zones IN3 Heavy Industrial
- \* Includes 3 x extra large roller doors
- \* 2 street access with 11 on-site car spaces
- \* Includes kitchen and toilets
- \* Rare freestanding warehouse with exclusive use of car park and hardstand area

## 11 🚘

Type : Industrial Building Size: 825 sqm : 2319 sqm Land Size

View : https://www.whkcommercial.com.au/leas e/nsw/wollongong-illawarra/unanderra/c

ommercial/industrial/8069883

Tony Moschella 02 4229 6640