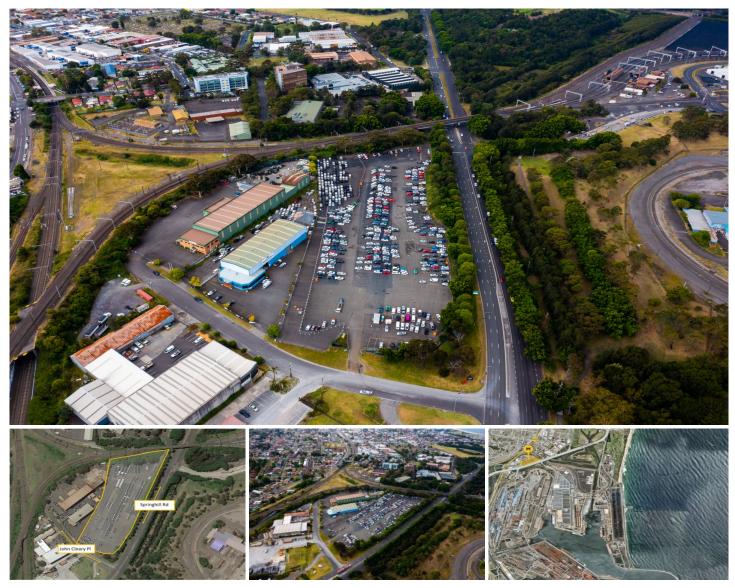

## **3 John Cleary Place Coniston NSW**

- \* Located within 500 metres to Port Kembla Harbour
- \* Total site area 28,200sqm of premium hardstand

\* Plans for expansive 14,000 sqm warehouse / facility with options for Warehouse spaces ranging from 3950 sqm to the full 14,400 sqm.

\* High clerarance roller doors and internal heights of 11m, with multiple roller doors and drive through capabilities

\* Mezzanine of up to 200sqm or as needed, kitchen and bathroom amenities included.