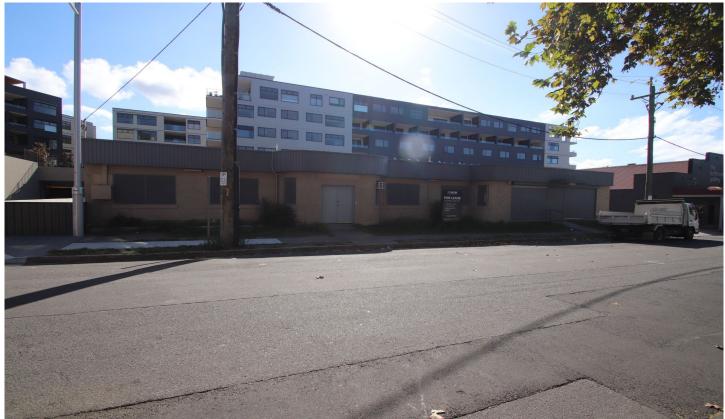

## 70 Keira Street Wollongong NSW

- \* ZONED B6 ENTERPRISE CORRIDOR
- \* MULTIPLE USE SITE
- \* GROUND FLOOR HAS DISABLED ACCESS
- \* ONLY 500 METRES FROM GPT SHOPPING CENTRE
- \* ONLY 900 METRES FROM TRAIN STATION AND BUSES ALMOST AT THE

**DOOR** 

- \* WOULD SUIT PROFFESSIONALS, BUSINESS, EDUCATION FACILITIES, FOOD, CHILD CARE, VETERINARY & MORE
- \* RECENTLY REFURBISHED
- \* LONG TERM LEASE AVAILABLE

15 🚘

Type : Offices Land Size : 972 sqm