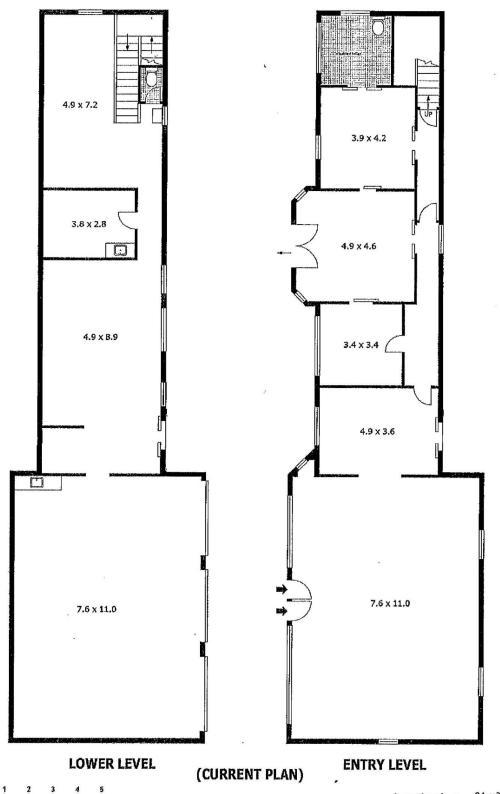

View : https://www.whkcommercial.com.au/lease/n

sw/wollongong-illawarra/wollongong/comme

rcial/offices/8069891

Scale in metres, Indicative only, Dimensions are approximate. All information contained herein is gathered from sources we believe to be reliable. However we cannot guarantee its accuracy and interested parties should rely on their own enquiries.

94 m<sup>2</sup> 183 m<sup>2</sup> 84 m<sup>2</sup> Lower Level Entry Level

Garage Parking

70 Keira Street, Wollongong