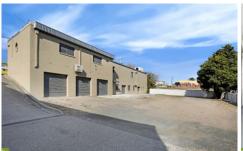

## 70 Keira Street Wollongong NSW

- \* ZONED B6 ENTERPRISE CORRIDOR
- \* MULTIPLE USE SITE
- \* GROUND FLOOR HAS DISABLED ACCESS
- \* ONLY 500 METRES FROM GPT SHOPPING CENTRE
- \* ONLY 900 METRES FROM TRAIN STATION AND BUSES ALMOST AT THE

**DOOR** 

- \* WOULD SUIT PROFFESSIONALS, BUSINESS, EDUCATION FACILITIES, FOOD, CHILD CARE, VETERINARY & MORE
- \* RECENTLY REFURBISHED
- \* LONG TERM LEASE AVAILABLE

15 🚘

Type : Offices Land Size : 972 sqm

94 m<sup>2</sup> 183 m<sup>2</sup> 84 m<sup>2</sup> Lower Level Entry Level

Garage Parking

70 Keira Street, Wollongong