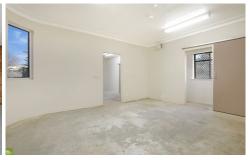

## 70 Keira Street Wollongong NSW

- \* ZONED B6 ENTERPRISE CORRIDOR
- \* MULTIPLE USE SITE
- \* GROUND FLOOR HAS DISABLED ACCESS
- \* ONLY 500 METRES FROM GPT SHOPPING CENTRE
- \* ONLY 900 METRES FROM TRAIN STATION AND BUSES ALMOST AT THE

**DOOR** 

- \* WOULD SUIT PROFFESSIONALS, BUSINESS, EDUCATION FACILITIES, FOOD, CHILD CARE, VETERINARY & MORE
- \* RECENTLY REFURBISHED
- \* LONG TERM LEASE AVAILABLE

15 🚘

Type : Offices Land Size : 972 sqm

94 m<sup>2</sup> 183 m<sup>2</sup> 84 m<sup>2</sup> Lower Level Entry Level

Garage Parking

70 Keira Street, Wollongong