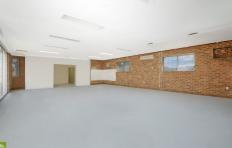

## 70 Keira Street Wollongong NSW

- \* ZONED B6 ENTERPRISE CORRIDOR
- \* MULTIPLE USE SITE
- \* GROUND FLOOR HAS DISABLED ACCESS
- \* ONLY 500 METRES FROM GPT SHOPPING CENTRE
- \* ONLY 900 METRES FROM TRAIN STATION AND BUSES ALMOST AT THE

**DOOR** 

- \* WOULD SUIT PROFFESSIONALS, BUSINESS, EDUCATION FACILITIES, FOOD, CHILD CARE, VETERINARY & MORE
- \* RECENTLY REFURBISHED
- \* LONG TERM LEASE AVAILABLE

15 🚘

Type : Offices Land Size : 972 sqm

94 m<sup>2</sup> 183 m<sup>2</sup> 84 m<sup>2</sup> Lower Level Entry Level

Garage Parking

70 Keira Street, Wollongong