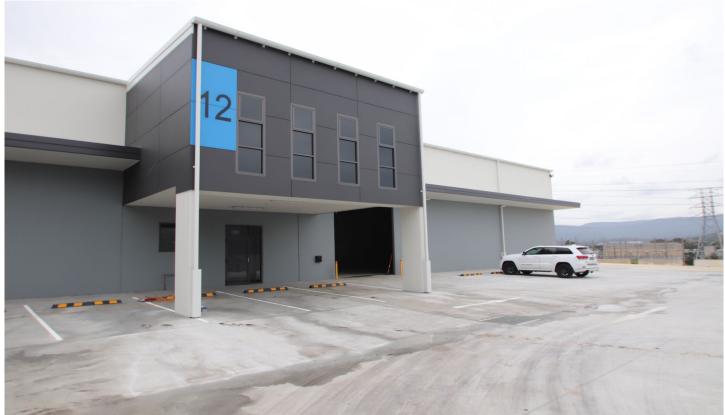

## 12/ 16-18 Waynote Place Unanderra NSW

- \* Total 324m2 in size with 246m2 warehouse and 78m2 mezzanine
- \* Brand new construction
- \* Includes 5 x car spaces. Ample visitor car spaces adjacent unit.
- \* Extra high and wide roller door
- \* Strata in small complex of 12 units
- \* Includes kitchenette and toilet facilities
- \* Approx 8m internal clearance
- \* Over 12 x visitor car spaces directly in front of property