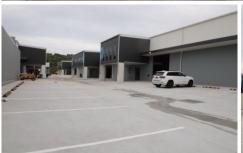

## 12/ 16-18 Waynote Place Unanderra NSW

- \* Total 324m2 in size with 246m2 warehouse and 78m2 mezzanine
- \* Brand new construction
- \* Includes 5 x car spaces. Ample visitor car spaces adjacent unit.
- \* Extra high and wide roller door
- \* Strata in small complex of 12 units
- \* Includes kitchenette and toilet facilities
- \* Approx 8m internal clearance
- \* Over 12 x visitor car spaces directly in front of property