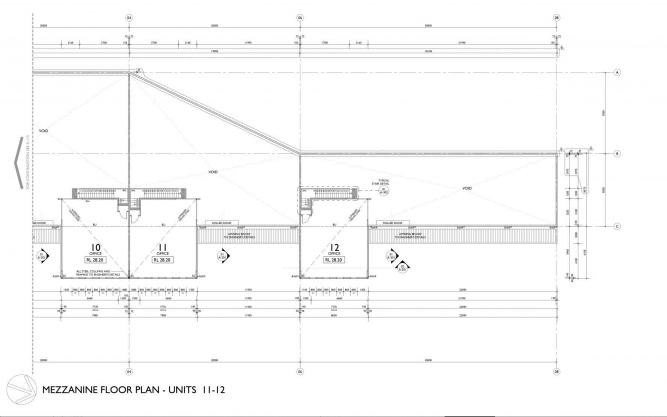

## 12/ 16-18 Waynote Place Unanderra NSW

- \* Total 324m2 in size with 246m2 warehouse and 78m2 mezzanine
- \* Brand new construction
- \* Includes 5 x car spaces. Ample visitor car spaces adjacent unit.
- \* Extra high and wide roller door
- \* Strata in small complex of 12 units
- \* Includes kitchenette and toilet facilities
- \* Approx 8m internal clearance
- \* Over 12 x visitor car spaces directly in front of property