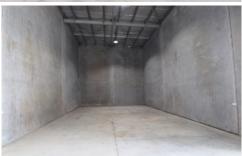

## 12/ 16-18 Waynote Place Unanderra NSW

- \* Total 324m2 in size with 246m2 warehouse and 78m2 mezzanine
- \* Brand new construction
- \* Includes 5 x car spaces. Ample visitor car spaces adjacent unit.
- \* Extra high and wide roller door
- \* Strata in small complex of 12 units
- \* Includes kitchenette and toilet facilities
- \* Approx 8m internal clearance
- \* Over 12 x visitor car spaces directly in front of property