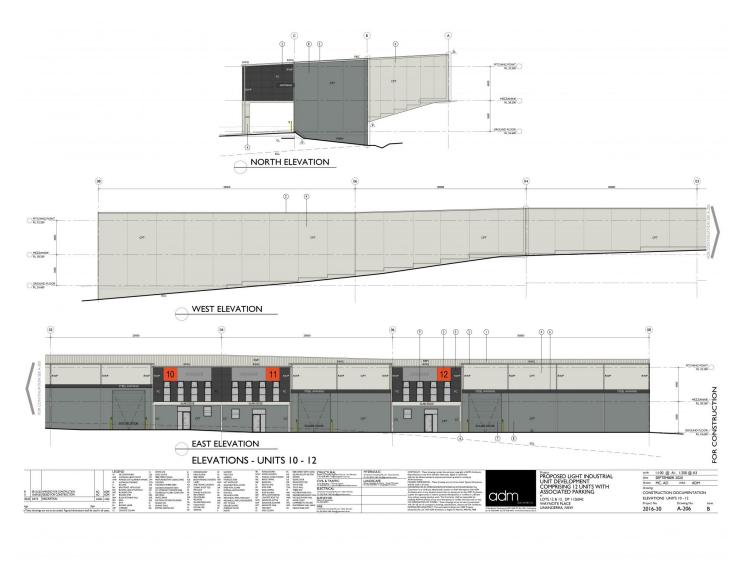

## 12/ 16-18 Waynote Place Unanderra NSW

- \* Total 324m2 in size with 246m2 warehouse and 78m2 mezzanine
- \* Brand new construction
- \* Includes 5 x car spaces. Ample visitor car spaces adjacent unit.
- \* Extra high and wide roller door
- \* Strata in small complex of 12 units
- \* Includes kitchenette and toilet facilities
- \* Approx 8m internal clearance
- \* Over 12 x visitor car spaces directly in front of property