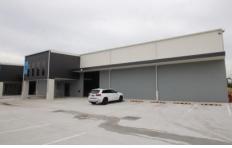

## 12/ 16-18 Waynote Place Unanderra NSW

- \* Total 324m2 in size with 246m2 warehouse and 78m2 mezzanine
- \* Brand new construction
- \* Includes 5 x car spaces. Ample visitor car spaces adjacent unit.
- \* Extra high and wide roller door
- \* Strata in small complex of 12 units
- \* Includes kitchenette and toilet facilities
- \* Approx 8m internal clearance
- \* Over 12 x visitor car spaces directly in front of property