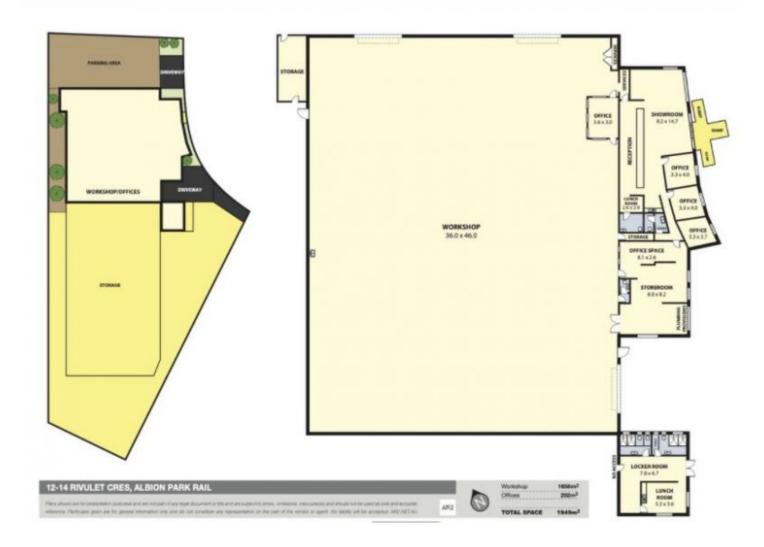

## 12-14 Rivulet Crescent Albion Park Rail NSW

- \* Situated in the Motor Vehicle hub of Albion Park Rail
- \* 1949 sqm of office/reception and workshop
- \* Abundance of visitor car parking
- \* Neat and Tidy reception and office facilities including amenities
- \* Great signage opportunity facing Princes Highway and Rivulet Crescent
- \* Surrounded by dealerships including but not limited to Honda, Mitsubishi, Haval, Subaru, Toyota

Type : Industrial Building Size : 1949 sqm Land Size : 4000 sqm

View : https://www.whkcommercial.com.au/leas

e/nsw/wollongong-illawarra/albion-park-rail/commercial/industrial/8069920

Mark Marinelli 02 4229 6640