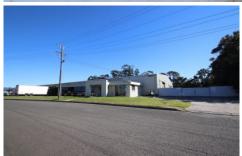

## 12-14 Rivulet Crescent Albion Park Rail NSW

- \* Situated in the Motor Vehicle hub of Albion Park Rail
- \* 1949 sqm of office/reception and workshop
- \* Abundance of visitor car parking
- \* Neat and Tidy reception and office facilities including amenities
- \* Great signage opportunity facing Princes Highway and Rivulet Crescent
- \* Surrounded by dealerships including but not limited to Honda, Mitsubishi, Haval, Subaru, Toyota

Type : Industrial Building Size : 1949 sqm Land Size : 4000 sqm

View : https://www.whkcommercial.com.au/leas

e/nsw/wollongong-illawarra/albion-park-rail/commercial/industrial/8069920

Mark Marinelli 02 4229 6640