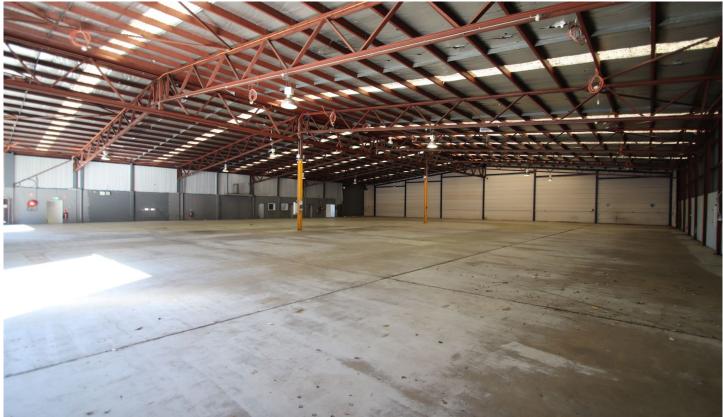

## 12-14 Rivulet Crescent Albion Park Rail NSW

- \* Situated in the Motor Vehicle hub of Albion Park Rail
- \* 1949 sqm of office/reception and workshop
- \* Abundance of visitor car parking
- \* Neat and Tidy reception and office facilities including amenities
- \* Great signage opportunity facing Princes Highway and Rivulet Crescent
- \* Surrounded by dealerships including but not limited to Honda, Mitsubishi, Haval, Subaru, Toyota

Type : Industrial Building Size : 1949 sqm Land Size : 4000 sqm

View : https://www.whkcommercial.com.au/leas

e/nsw/wollongong-illawarra/albion-park-rail/commercial/industrial/8069920

Mark Marinelli 02 4229 6640