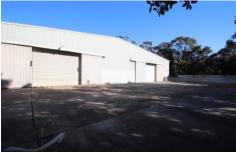

## 12-14 Rivulet Crescent Albion Park Rail NSW

- \* Situated in the Motor Vehicle hub of Albion Park Rail
- \* 1949 sqm of office/reception and workshop
- \* Abundance of visitor car parking
- \* Neat and Tidy reception and office facilities including amenities
- \* Great signage opportunity facing Princes Highway and Rivulet Crescent
- \* Surrounded by dealerships including but not limited to Honda, Mitsubishi, Haval, Subaru, Toyota

Type : Industrial Building Size : 1949 sqm Land Size : 4000 sqm

View : https://www.whkcommercial.com.au/leas

e/nsw/wollongong-illawarra/albion-park-rail/commercial/industrial/8069920

Mark Marinelli 02 4229 6640