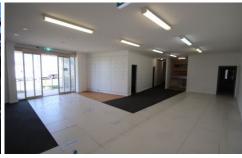

## 12-14 Rivulet Crescent Albion Park Rail NSW

- \* Situated in the Motor Vehicle hub of Albion Park Rail
- \* 1949 sqm of office/reception and workshop
- \* Abundance of visitor car parking
- \* Neat and Tidy reception and office facilities including amenities
- \* Great signage opportunity facing Princes Highway and Rivulet Crescent
- \* Surrounded by dealerships including but not limited to Honda, Mitsubishi, Haval, Subaru, Toyota

Type : Industrial Building Size : 1949 sqm Land Size : 4000 sqm

View : https://www.whkcommercial.com.au/leas

e/nsw/wollongong-illawarra/albion-park-rail/commercial/industrial/8069920

Mark Marinelli 02 4229 6640