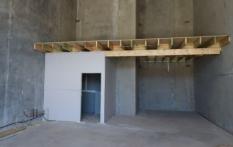

## 219 Princes Highway Unanderra NSW

- \* Modern Building Complex with 3 phase power, electric roller doors
- \* High Exposure Location
- \* Option to select one of 4 units or lease all as one.
- \* Leasing Areas Ranging from 107 sqm to 475 sqm inclusive of mezzanine
- \* Zoned IN2 Light Industrial Suit many businesses including Retail Warehousing
- \* Ready to Occupy 1st of June 2022
- \* Mezzanine includes fully enclosed offices with gyprock, A/C, NBN ready, carpet & lighting
- \* Off Street Parking For Over 5 Cars + Disabled Parking
- \* Height Of Building Over 7 Metres
- \* Large street signage with additional Signage Rights