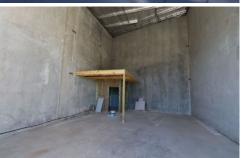

## 219 Princes Highway Unanderra NSW

- \* Modern Building Complex with 3 phase power, electric roller doors
- \* High Exposure Location
- \* Option to select one of 4 units or lease all as one.
- \* Leasing Areas Ranging from 107 sqm to 475 sqm inclusive of mezzanine
- \* Zoned IN2 Light Industrial Suit many businesses including Retail Warehousing
- \* Ready to Occupy 1st of June 2022
- \* Mezzanine includes fully enclosed offices with gyprock, A/C, NBN ready, carpet & lighting
- \* Off Street Parking For Over 5 Cars + Disabled Parking
- \* Height Of Building Over 7 Metres
- \* Large street signage with additional Signage Rights