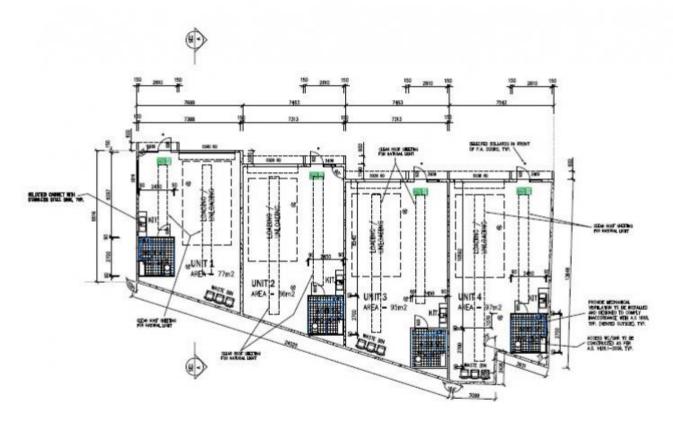

## 219 Princes Highway Unanderra NSW

- \* Modern Building Complex with 3 phase power, electric roller doors
- \* High Exposure Location
- \* Option to select one of 4 units or lease all as one.
- \* Leasing Areas Ranging from 107 sqm to 475 sqm inclusive of mezzanine
- \* Zoned IN2 Light Industrial Suit many businesses including Retail Warehousing
- \* Ready to Occupy 1st of June 2022
- \* Mezzanine includes fully enclosed offices with gyprock, A/C, NBN ready, carpet & lighting
- \* Off Street Parking For Over 5 Cars + Disabled Parking
- \* Height Of Building Over 7 Metres
- \* Large street signage with additional Signage Rights

For full version visit the website

Type : Industrial Building Size : 475 sqm Land Size : 978 sqm

View : https://www.whkcommercial.com.au/leas e/nsw/wollongong-illawarra/unanderra/c

ommercial/industrial/8069925

Mark Marinelli 02 4229 6640

Tony Moschella 02 4229 6640

FLOOR PLAN