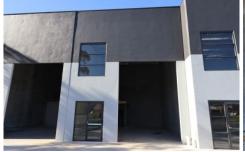

## 219 Princes Highway Unanderra NSW

- \* Modern Building Complex with 3 phase power, electric roller doors
- \* High Exposure Location
- \* Option to select one of 4 units or lease all as one.
- \* Leasing Areas Ranging from 107 sqm to 475 sqm inclusive of mezzanine
- \* Zoned IN2 Light Industrial Suit many businesses including Retail Warehousing
- \* Ready to Occupy 1st of June 2022
- \* Mezzanine includes fully enclosed offices with gyprock, A/C, NBN ready, carpet & lighting
- \* Off Street Parking For Over 5 Cars + Disabled Parking
- \* Height Of Building Over 7 Metres
- \* Large street signage with additional Signage Rights