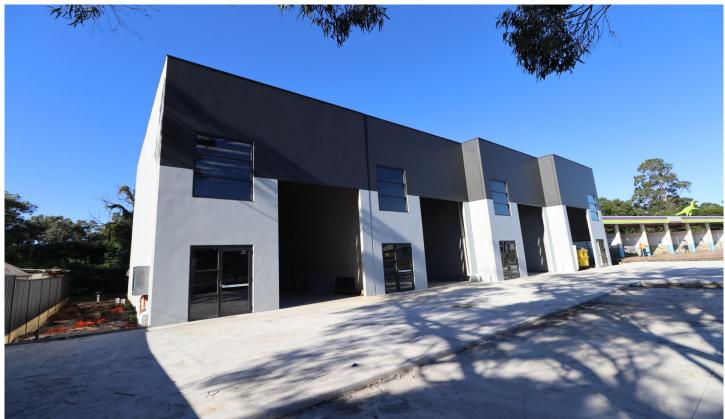

## 219 Princes Highway Unanderra NSW

- \* Modern Building Complex with 3 phase power, electric roller doors
- \* High Exposure Location
- \* Option to select one of 4 units or lease all as one.
- \* Leasing Areas Ranging from 107 sqm to 475 sqm inclusive of mezzanine
- \* Zoned IN2 Light Industrial Suit many businesses including Retail Warehousing
- \* Ready to Occupy 1st of June 2022
- \* Mezzanine includes fully enclosed offices with gyprock, A/C, NBN ready, carpet & lighting
- \* Off Street Parking For Over 5 Cars + Disabled Parking
- \* Height Of Building Over 7 Metres
- \* Large street signage with additional Signage Rights

For full version visit the website

Type : Industrial Building Size : 475 sqm Land Size : 978 sqm

View : https://www.whkcommercial.com.au/leas e/nsw/wollongong-illawarra/unanderra/c

ommercial/industrial/8069925