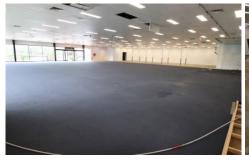

## 398 Keira Street Wollongong NSW

- \* 1053m2 ground floor showroom and amenities
- \* 220m2 approx mezzanine area
- \* 13 off street car spaces Plus ample street parking in area
- \* DA approved for Gym
- \* Ducted Air conditioning throughout showroom area
- \* High exposure site on main thoroughfare to Wollongong CBD