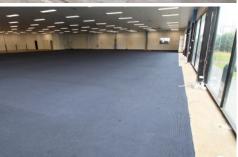

## 398 Keira Street Wollongong NSW

- \* 1053m2 ground floor showroom and amenities
- \* 220m2 approx mezzanine area
- \* 13 off street car spaces Plus ample street parking in area
- \* DA approved for Gym
- \* Ducted Air conditioning throughout showroom area
- \* High exposure site on main thoroughfare to Wollongong CBD