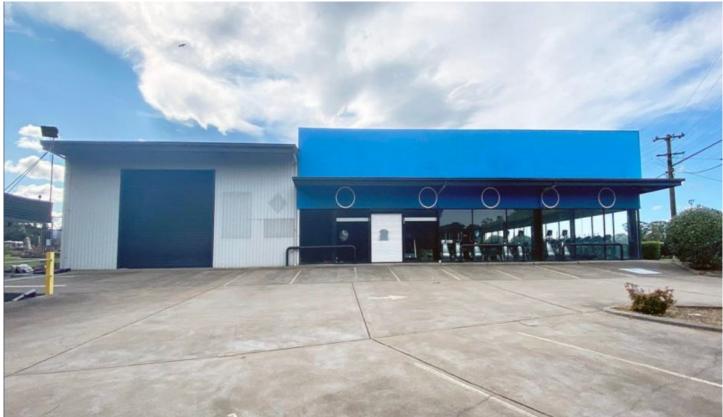

## 398 Keira Street Wollongong NSW

- \* 1053m2 ground floor showroom and amenities
- \* 220m2 approx mezzanine area
- \* 13 off street car spaces Plus ample street parking in area
- \* DA approved for Gym
- \* Ducted Air conditioning throughout showroom area
- \* High exposure site on main thoroughfare to Wollongong CBD

13 🚘

Type : Showrooms/Bulky Goods

Building Size : 1273 sqm Land Size : 1958 sqm View : https://www

: https://www.whkcommercial.com.au/leas e/nsw/wollongong-illawarra/wollongong/

commercial/showroomsbulky-goods/806