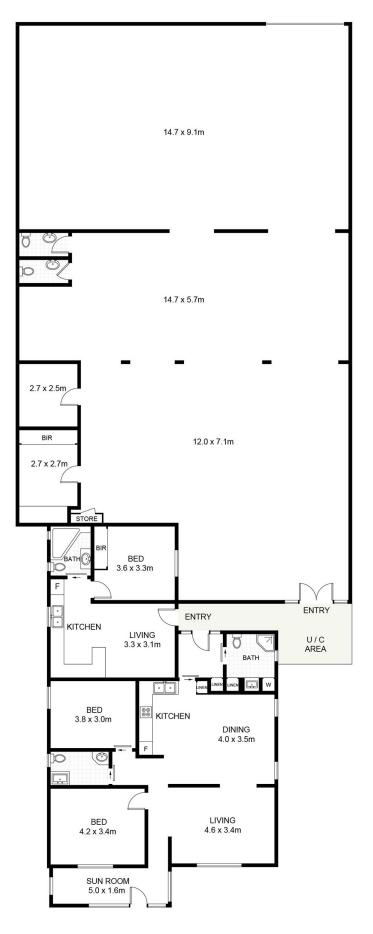

Harry Stefanou 02 4229 6640

Tony Moschella 02 4229 6640

234 Corrimal Street, Wollongong

Scale in metres. Indicative only. Dimensions are approximate. All information contained herein is gathered from sources we believe to be reliable. However, we cannot guarantee its accuracy and interested persons should rely on their own enquiries. Some images may contain digital furniture.