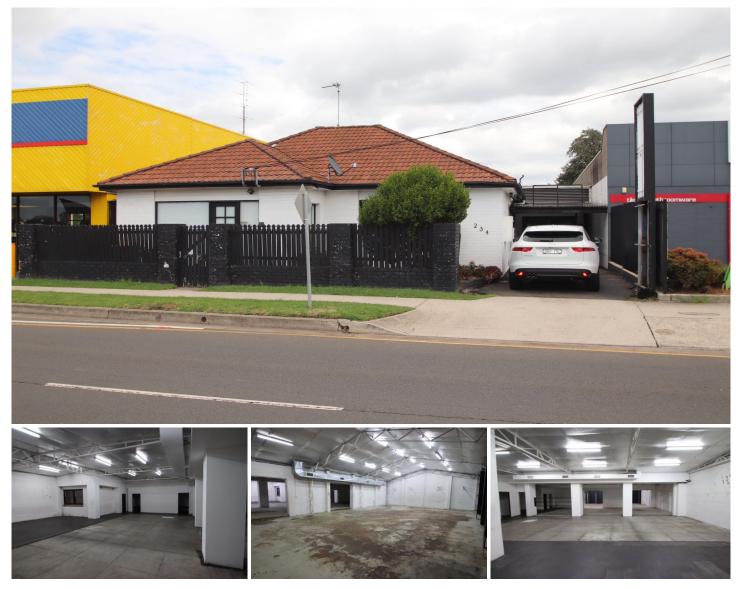

## 234 Corrimal Street Wollongong NSW

- \* High exposure location
- \* 2 Street Access from Corrimal St and Swan St.
- \* Residence can be converted to Office or consult rooms

\* Large Open Plan Warehouse, newly refurnished flooring throughout.

- \* Would suit multiple uses
- \* Zoned B6 Enterprise corridor

2 🖨

Туре Building Size : 378 sqm Land Size View

: Industrial : 645 sqm

: https://www.whkcommercial.com.au/leas e/nsw/wollongong-illawarra/wollongong/ commercial/industrial/8069936

Harry Stefanou 02 4229 6640

Tony Moschella 02 4229 6640

234 Corrimal Street, Wollongong

Scale in metres. Indicative only. Dimensions are approximate. All information contained herein is gathered from sources we believe to be reliable. However, we cannot guarantee its accuracy and interested persons should rely on their own enquiries. Some images may contain digital furniture.